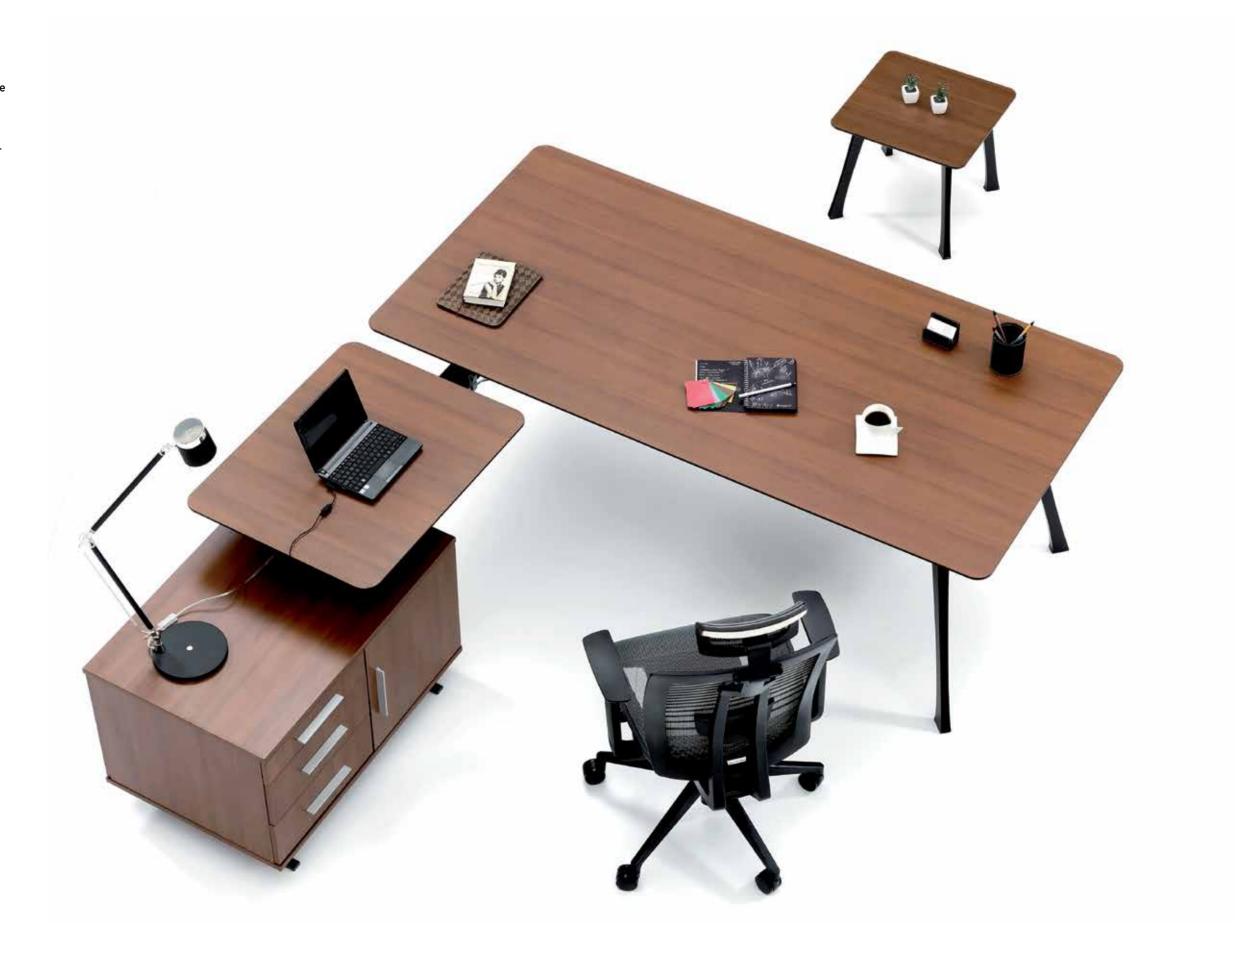

Puzzle with minimal and lean lines; color alternatives and storage units to redesign all of the needs of the next generation of managers.

SET

Set creates ergo – dynamic workspaces for users with its complementary products which designed with a viewpoint sensitive to the problem of inactivity in the office life.

### Dynamic and Flexible Workspaces

With this distinctive feature of Set, Burotime dedicates itself to current sensibilities of modern offices. Product of high engineering will not only benefit your health but also your performance at work.

Its adjustable telescopic legs enable to fix the minimum and maximum height that you want to work with its hand set touch basic & digital display with two memory functions.

ERA

Era, brings to two eras together with a perfect fitting and doesn't give compromise from functionality and elegance.