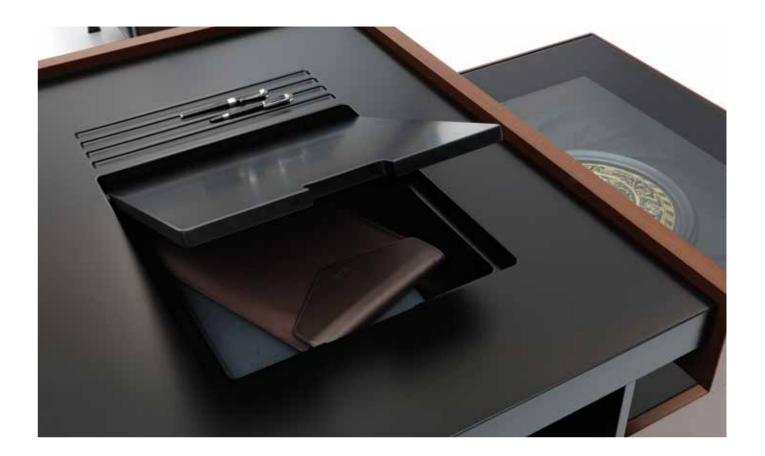

Private drawer that is opened by security card.

The Armada meeting table with its smart details and strong look presents elegance in harmony with the VIP desk. It reflects your image in the business world.