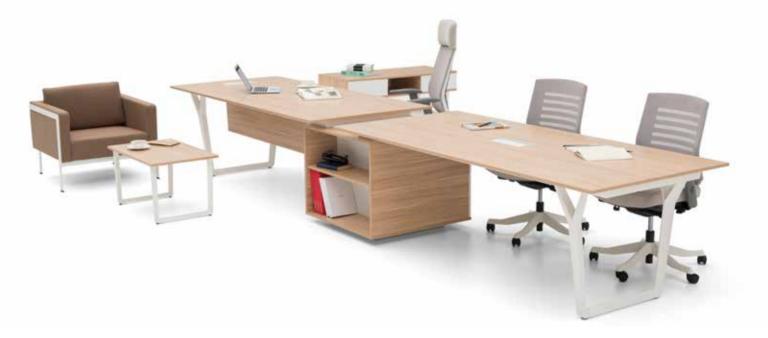

### A True VIP

Armada does not sacrifice its functionality. It goes further with variety of additional units, each one inspired by practical comfort, to facilitate the definition of the ultimate office furniture you carry in mind.

Private drawer that is opened by security card.

The Armada meeting table with its smart details and strong look presents elegance in harmony with the VIP desk. It reflects your image in the business world.