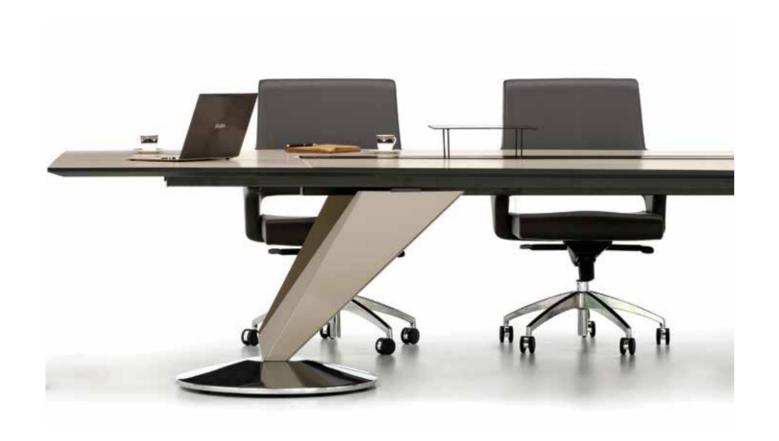

### A True VIP

Armada does not sacrifice its functionality. It goes further with variety of additional units, each one inspired by practical comfort, to facilitate the definition of the ultimate office furniture you carry in mind.

Private drawer that is opened by security card.

The Armada meeting table with its smart details and strong look presents elegance in harmony with the VIP desk. It reflects your image in the business world.