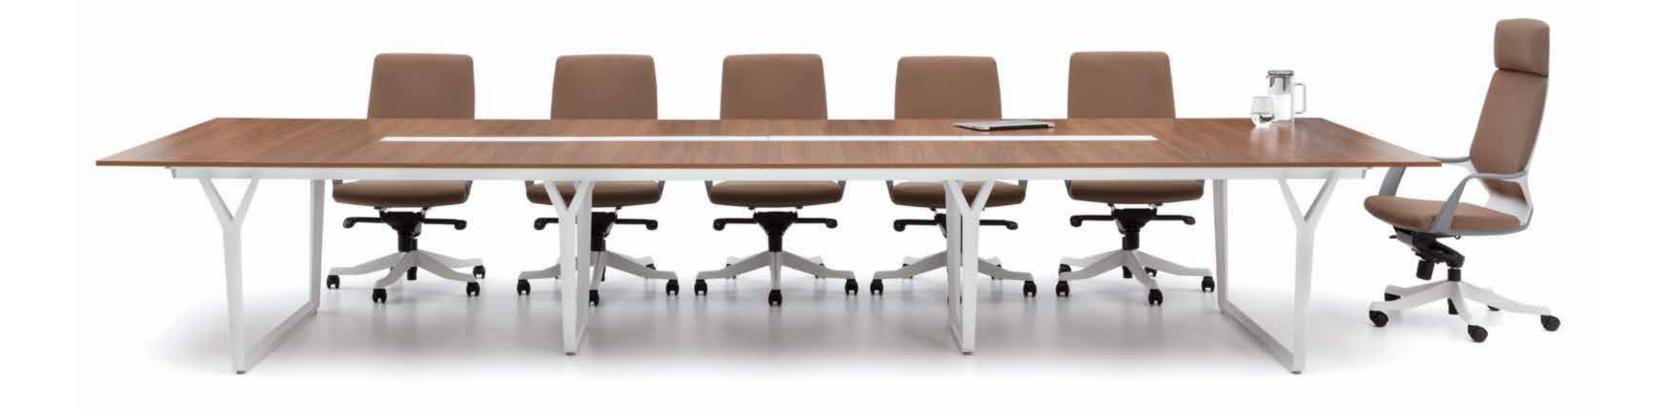

### Clear Spaces Where You Can Feel The Power

Designed in different sizes and forms for different purposes, Note offers innovative solutions that meet the needs of users in the meeting group with rich color alternatives.

Note provides a productive and tranquil ground for talks on which decisions can be made to illuminate the future, and stays up to date as a keystone among changing office dynamics.

BISTRODERN

Dazzling with its sophisticated details Bistrodern has the power to make you feel special and important. Here relation between different forms expressed boldly and clearly. Contrasting shapes and qualities draw the instant sense of firm and strong presence. The image of massive and static posture comes with challenging weight and size; these details are concealed with great engineering mastery.

## You Target To Make Your Work Easier When Choosing a Meeting Table

Each meeting can turn into an intense discussion environment. When this is taken into consideration, it is expected that participants will not be interested in any details outside the meeting agenda. Stripe product family is designed with this consciousness. It has different size alternatives to eliminate the quantity of people and completed with perfect electrification solutions. Stripe family consists of "problem solving" details in every direction.