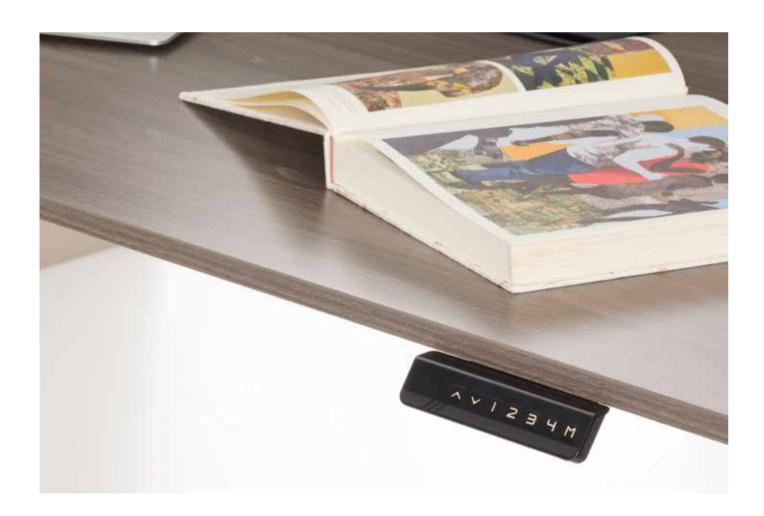

Private drawer that is opened by security card.

The Armada meeting table with its smart details and strong look presents elegance in harmony with the VIP desk. It reflects your image in the business world.