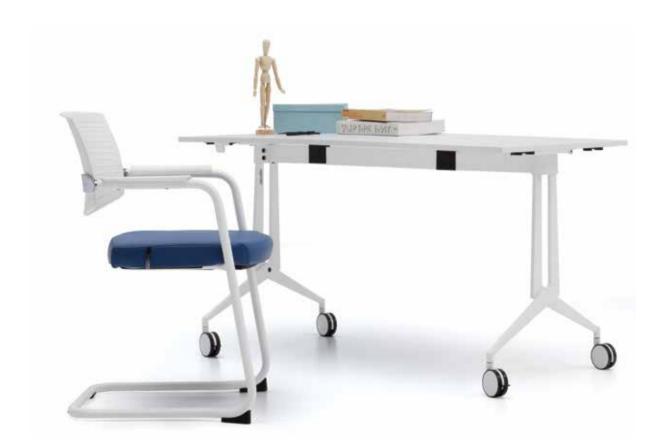

PUZZLE

Puzzle with its alternative forms and sizes, allows to create different meeting areas.

Runner, gives to ease of use with its one-hand foldable mechanism.

15 Χιλ. Ν.Εγνατίας Θερμη Θεσ/νικης Τηλ. 2310 461045 Fax. 2310 463407 www.patista.gr e-mail: info@patista.gr