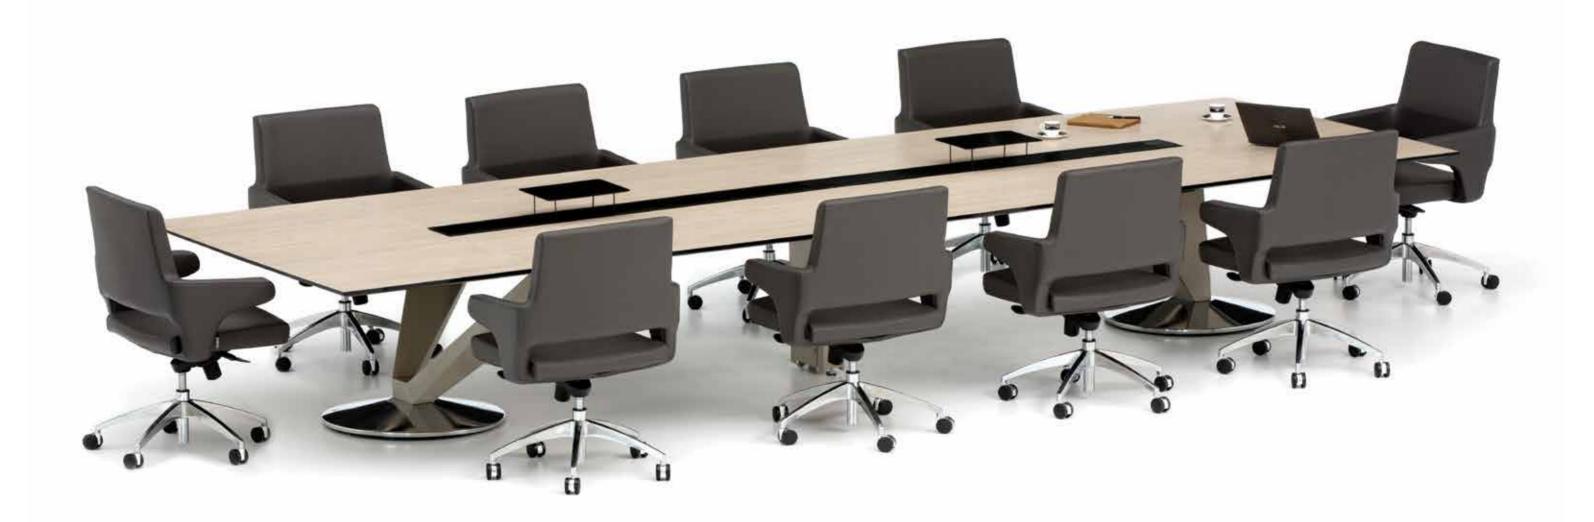

### A True VIP

Armada does not sacrifice its functionality. It goes further with variety of additional units, each one inspired by practical comfort, to facilitate the definition of the ultimate office furniture you carry in mind.

Private drawer that is opened by security card.

The Armada meeting table with its smart details and strong look presents elegance in harmony with the VIP desk. It reflects your image in the business world.