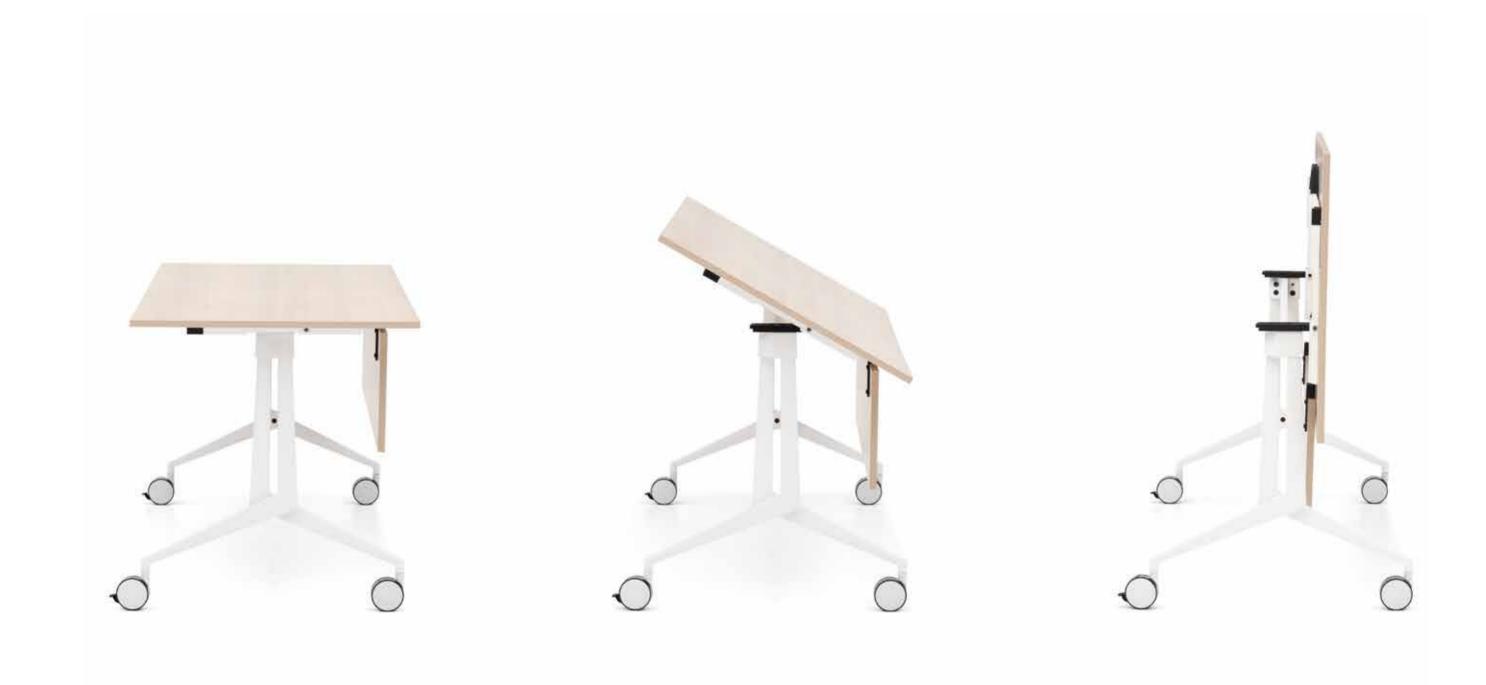

PUZZLE

Puzzle with its alternative forms and sizes, allows to create different meeting areas.

Runner, gives to ease of use with its one-hand foldable mechanism.

15 Χιλ. Ν.Εγνατίας Θερμη Θεσ/νικης Τηλ. 2310 461045 Fax. 2310 463407 www.patista.gr e-mail: info@patista.gr