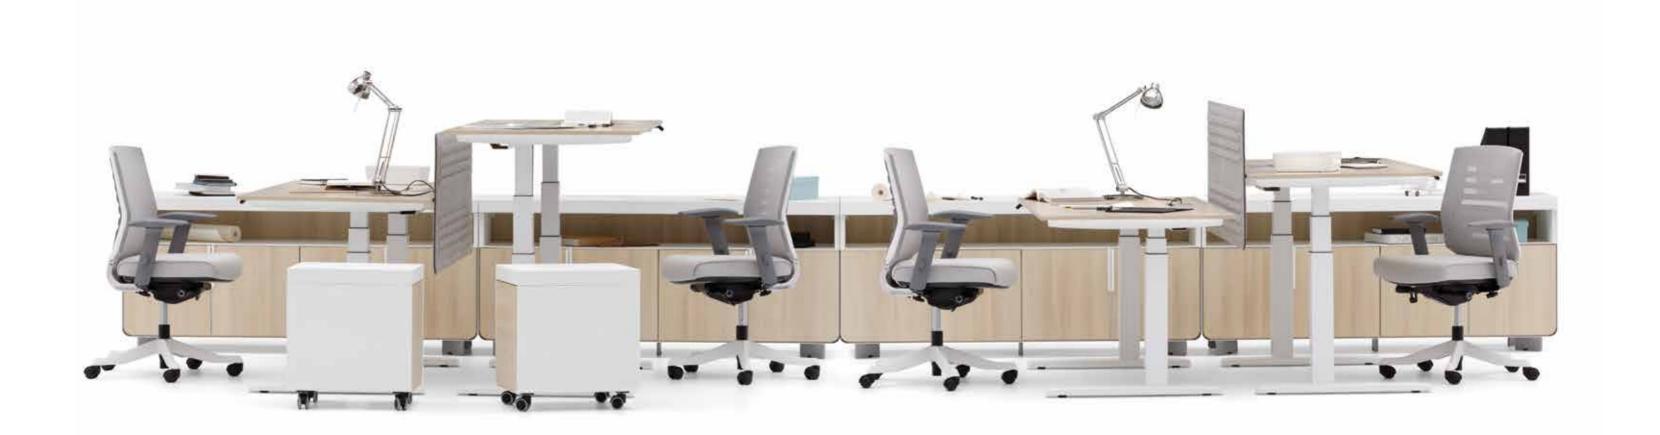

Puzzle with minimal and lean lines; color alternatives and storage units to redesign all of the needs of the next generation of managers.

SET

Set creates ergo – dynamic workspaces for users with its complementary products which designed with a viewpoint sensitive to the problem of inactivity in the office life.

### Dynamic and Flexible Workspaces

With this distinctive feature of Set, Burotime dedicates itself to current sensibilities of modern offices. Product of high engineering will not only benefit your health but also your performance at work.

Its adjustable telescopic legs enable to fix the minimum and maximum height that you want to work with its hand set touch basic & digital display with two memory functions.

ERA

Era, brings to two eras together with a perfect fitting and doesn't give compromise from functionality and elegance.