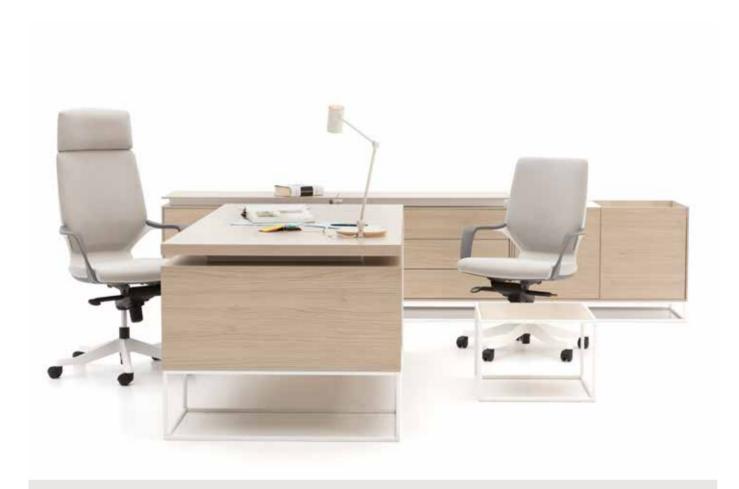

### For a Calm Environment

Cross, together with right choices of color, enables you to have an uncluttered office. The Cross executive desk becomes the most comfortable place in the office for those of you who prefer to work in calm and quiet environments.