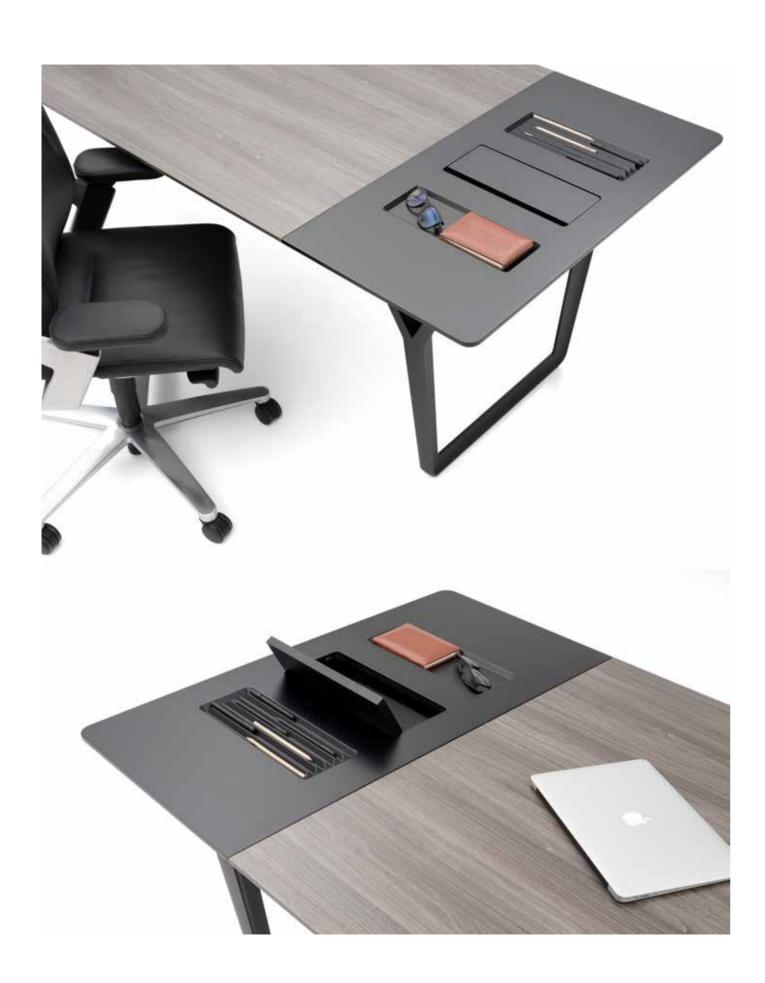

With its cable channel solution, Era offers a compact working environment by concealing technological details.

CROSS