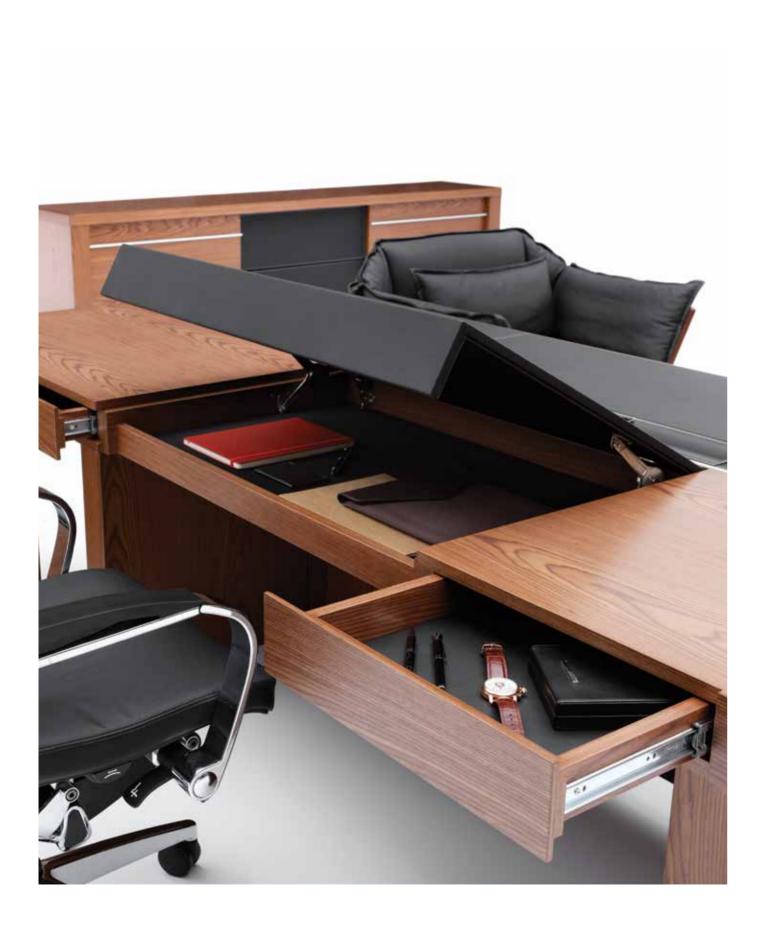

### A True VIP

Armada does not sacrifice its functionality. It goes further with variety of additional units, each one inspired by practical comfort, to facilitate the definition of the ultimate office furniture you carry in mind.

Private drawer that is opened by security card.

The Armada meeting table with its smart details and strong look presents elegance in harmony with the VIP desk. It reflects your image in the business world.