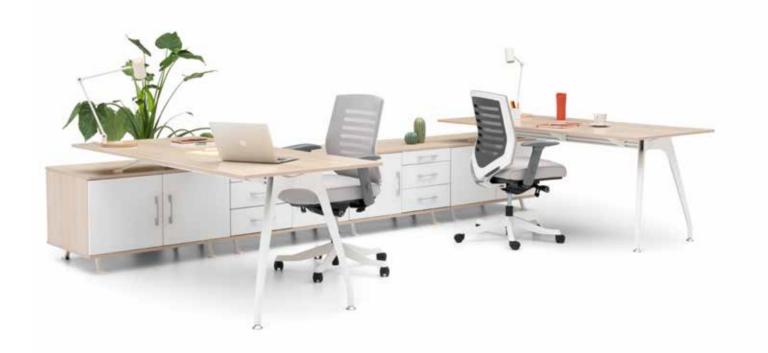

### **Warmth of Natural Wood**

Togetherness of natural wood and pastel tones which is used Era's design, makes feel harmony and calm at work places.

STRIPE

The wide range of Stripe series brings the freedom of choice and expression where employees build unique work space according to their choices. Stripe is more than just "a place where the team works", it becomes "part of the team".

STRIPE ARC

With its height adjustable legs, Stripe provides customized table height and ergonomy to its user.