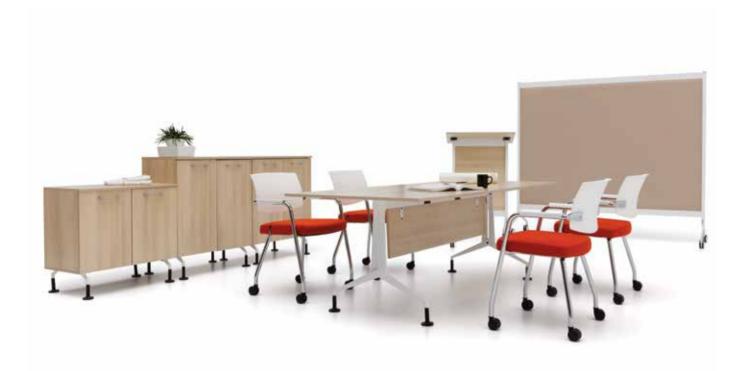

NOTE

### Clear Spaces Where You Can Feel The Power

Designed in different sizes and forms for different purposes, Note offers innovative solutions that meet the needs of users in the meeting group with rich color alternatives.

Note provides a productive and tranquil ground for talks on which decisions can be made to illuminate the future, and stays up to date as a keystone among changing office dynamics.

BISTRODERN

Dazzling with its sophisticated details Bistrodern has the power to make you feel special and important. Here relation between different forms expressed boldly and clearly. Contrasting shapes and qualities draw the instant sense of firm and strong presence. The image of massive and static posture comes with challenging weight and size; these details are concealed with great engineering mastery.