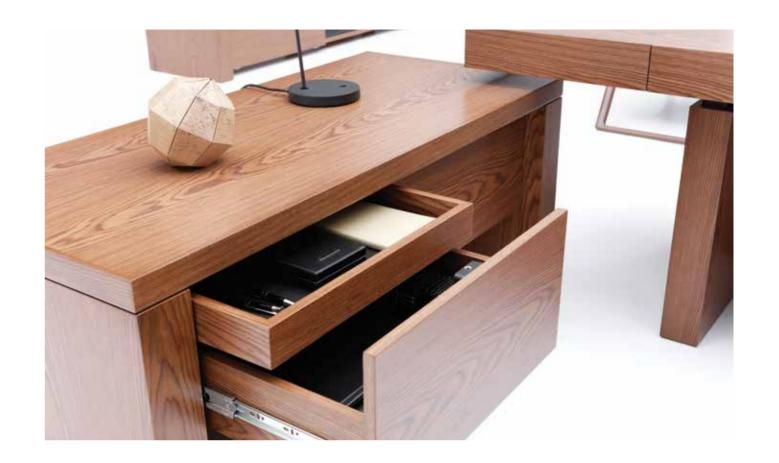

### **Exceptional Storage Units**

Theo designed to appeal to the taste of a collector by offering optional trays, side drawers and glass displays to place over cabinets. Equipped with card lock system, these units are areas of self-expression for the user. The surface of the drawers can be made of glass, panel, wood, lacquered wood, leather or marble plates. When glass is chosen it functions to display, with panel selection drawers are transformed into multi-purpose storage areas.