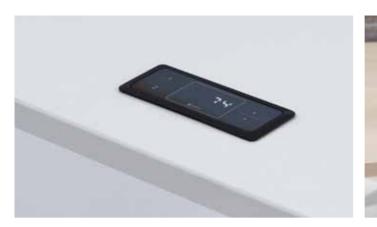

Its adjustable telescopic legs enable to fix the minimum and maximum height that you want to work with its hand set touch basic & digital display with two memory functions.

ERA

Era, brings to two eras together with a perfect fitting and doesn't give compromise from functionality and elegance.