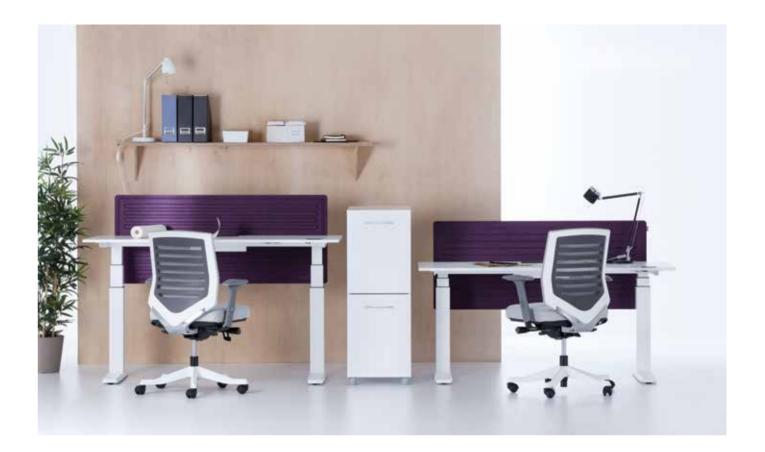

Era, refletcs the past times warmth to workplace and also presents today's technology with personilazed solution to the users.

### Customizable Prestigious Places

Era executive desk emphasizes the prestigious position of senior executives modestly while offering the opportunity to create customizable workspaces for the user by its modular parts.

With its cable channel solution, Era offers a compact working environment by concealing technological details.

CROSS