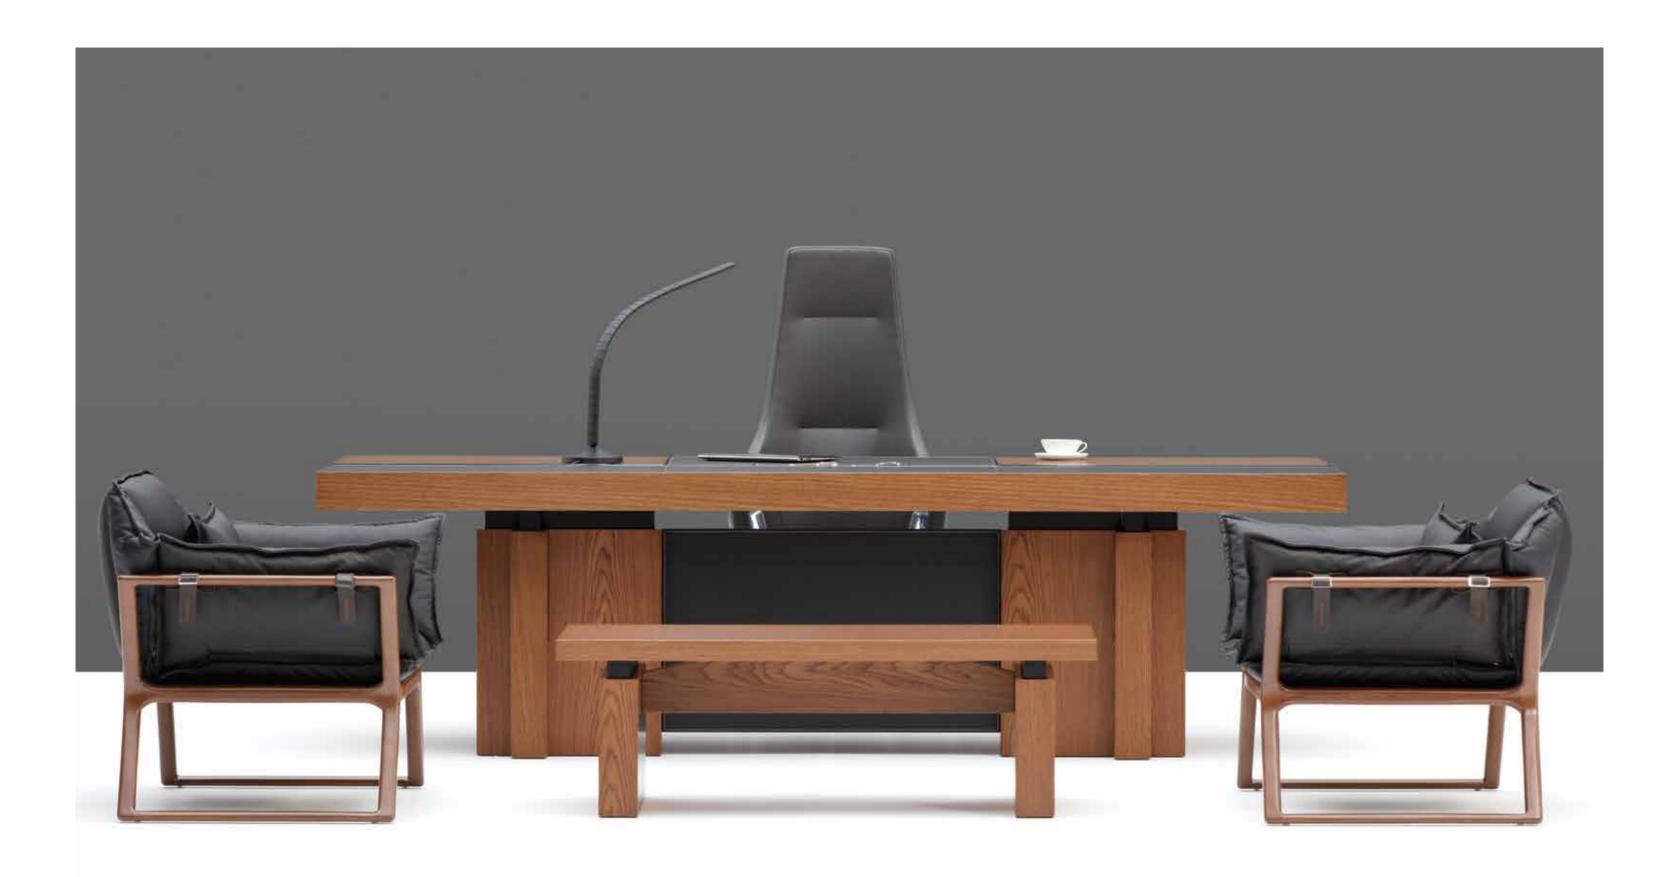

Era, refletcs the past times warmth to workplace and also presents today's technology with personilazed solution to the users.

### Customizable Prestigious Places

Era executive desk emphasizes the prestigious position of senior executives modestly while offering the opportunity to create customizable workspaces for the user by its modular parts.

With its cable channel solution, Era offers a compact working environment by concealing technological details.

CROSS