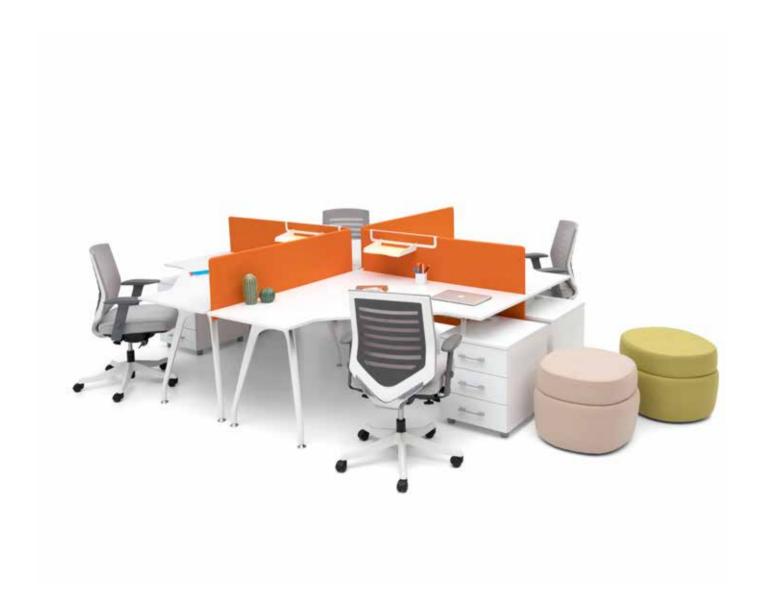

# Meets All Your Needs Independent From the Area

With combined units Stripe offers work space for countless people while providing customized office layout. Thus, both the ones who want to work alone or in group, attain to the place which satisfies all their needs despite the restrictive features of the space.

## **Gets Richer With Every Piece**

Combinations like its name implies. It is also suitable to create side-by-side or inter-working layouts, or even to customize these layouts with partition panels.