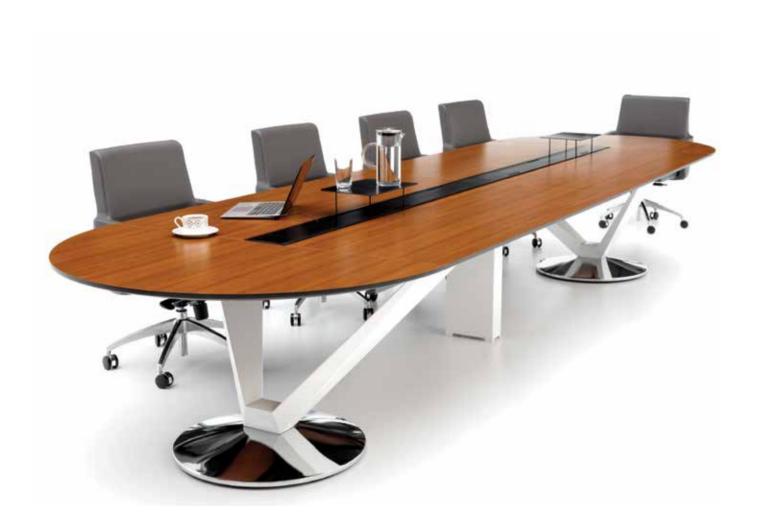

### Clear Spaces Where You Can Feel The Power

Designed in different sizes and forms for different purposes, Note offers innovative solutions that meet the needs of users in the meeting group with rich color alternatives.

Note provides a productive and tranquil ground for talks on which decisions can be made to illuminate the future, and stays up to date as a keystone among changing office dynamics.

BISTRODERN

Dazzling with its sophisticated details Bistrodern has the power to make you feel special and important. Here relation between different forms expressed boldly and clearly. Contrasting shapes and qualities draw the instant sense of firm and strong presence. The image of massive and static posture comes with challenging weight and size; these details are concealed with great engineering mastery.