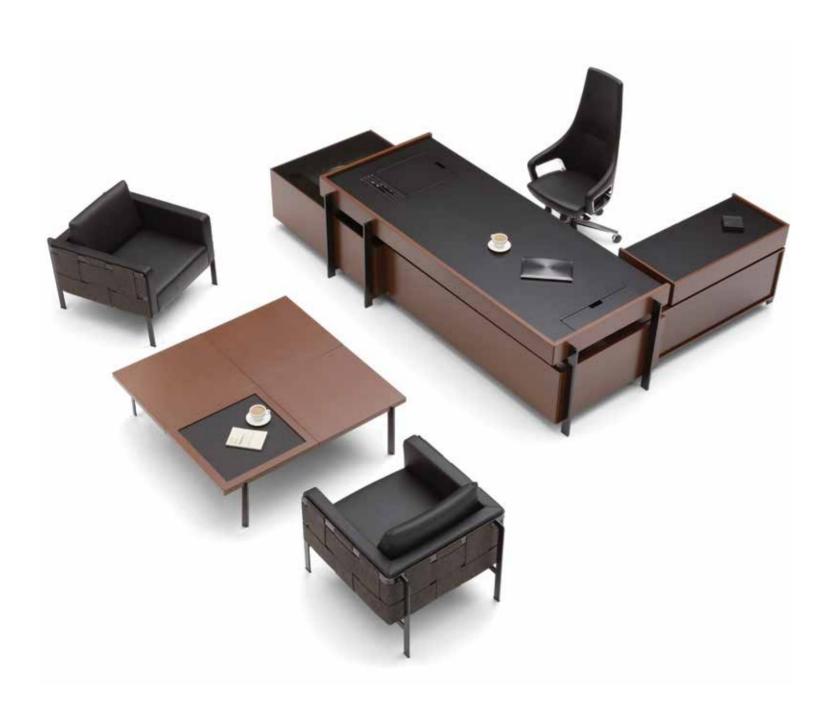

### A True VIP

Armada does not sacrifice its functionality. It goes further with variety of additional units, each one inspired by practical comfort, to facilitate the definition of the ultimate office furniture you carry in mind.

Private drawer that is opened by security card.

The Armada meeting table with its smart details and strong look presents elegance in harmony with the VIP desk. It reflects your image in the business world.