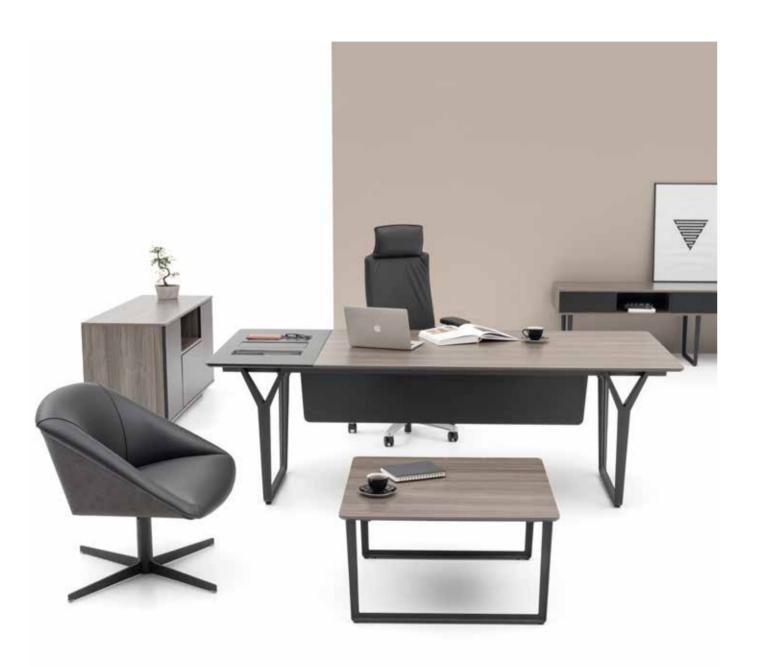

### For a Calm Environment

Cross, together with right choices of color, enables you to have an uncluttered office. The Cross executive desk becomes the most comfortable place in the office for those of you who prefer to work in calm and quiet environments.