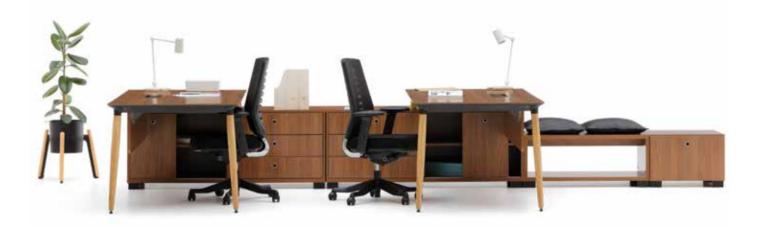

# Meets All Your Needs Independent From the Area

With combined units Stripe offers work space for countless people while providing customized office layout. Thus, both the ones who want to work alone or in group, attain to the place which satisfies all their needs despite the restrictive features of the space.

## **Gets Richer With Every Piece**

Combinations like its name implies. It is also suitable to create side-by-side or inter-working layouts, or even to customize these layouts with partition panels.