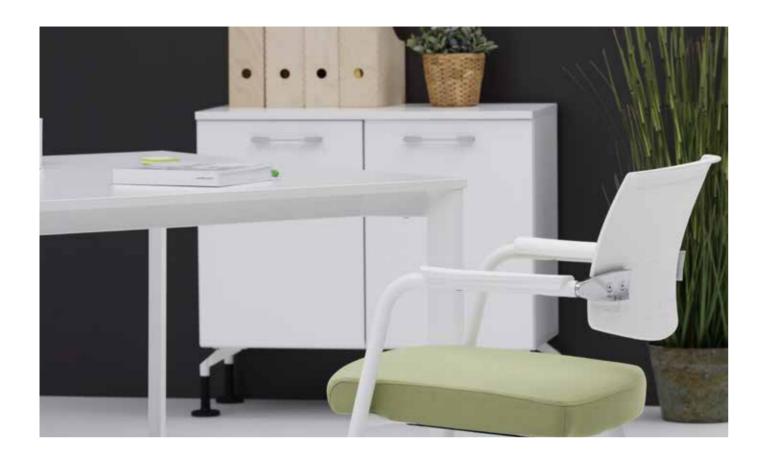

## **Effective Use Of Space**

Puzzle's dual seating arrangement is a convenient solution for those who are separate from the operational team but need to work near the team. It can be used in accordance with the architecture of the office; can also be used for short edge evaluation.