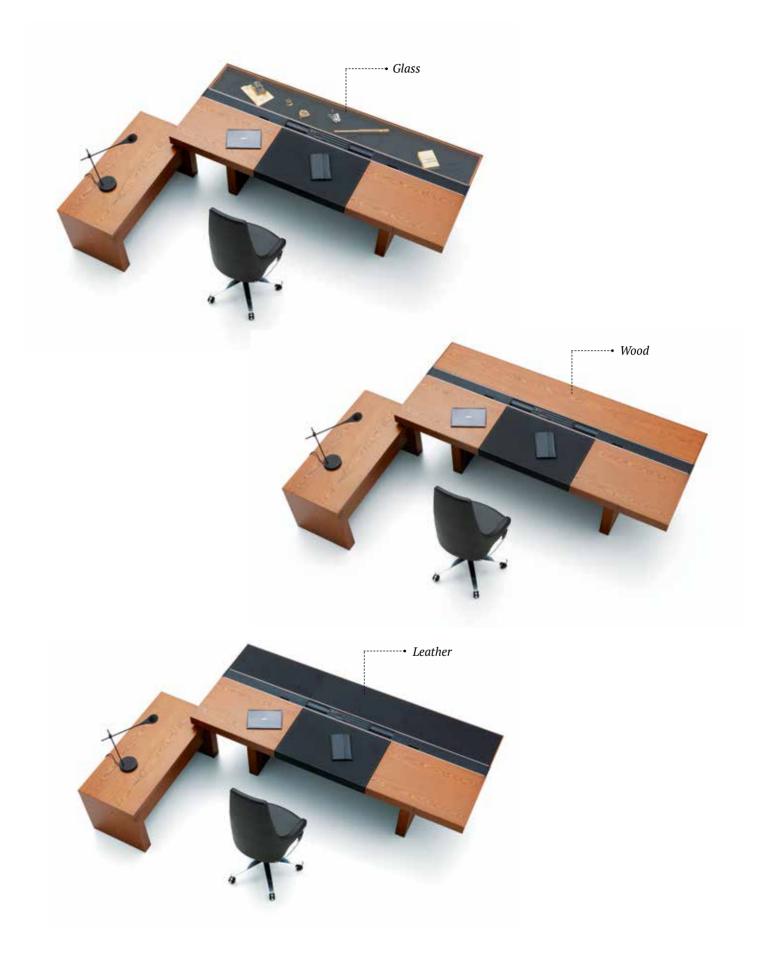

### A True VIP

Armada does not sacrifice its functionality. It goes further with variety of additional units, each one inspired by practical comfort, to facilitate the definition of the ultimate office furniture you carry in mind.

Private drawer that is opened by security card.

The Armada meeting table with its smart details and strong look presents elegance in harmony with the VIP desk. It reflects your image in the business world.