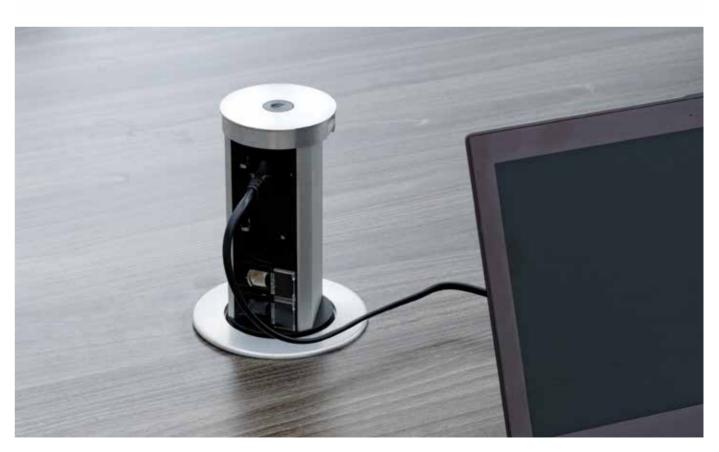

With its cable channel solution, Era offers a compact working environment by concealing technological details.

CROSS