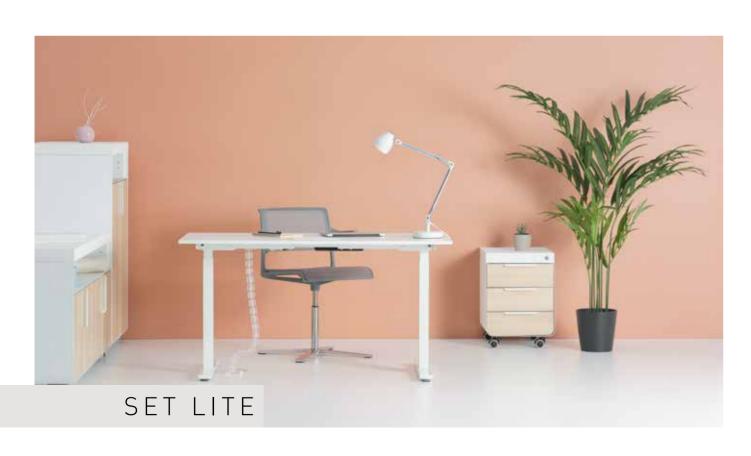

Puzzle with minimal and lean lines; color alternatives and storage units to redesign all of the needs of the next generation of managers.

SET

Set creates ergo – dynamic workspaces for users with its complementary products which designed with a viewpoint sensitive to the problem of inactivity in the office life.

### Dynamic and Flexible Workspaces

With this distinctive feature of Set, Burotime dedicates itself to current sensibilities of modern offices. Product of high engineering will not only benefit your health but also your performance at work.

Its adjustable telescopic legs enable to fix the minimum and maximum height that you want to work with its hand set touch basic & digital display with two memory functions.

ERA

Era, brings to two eras together with a perfect fitting and doesn't give compromise from functionality and elegance.