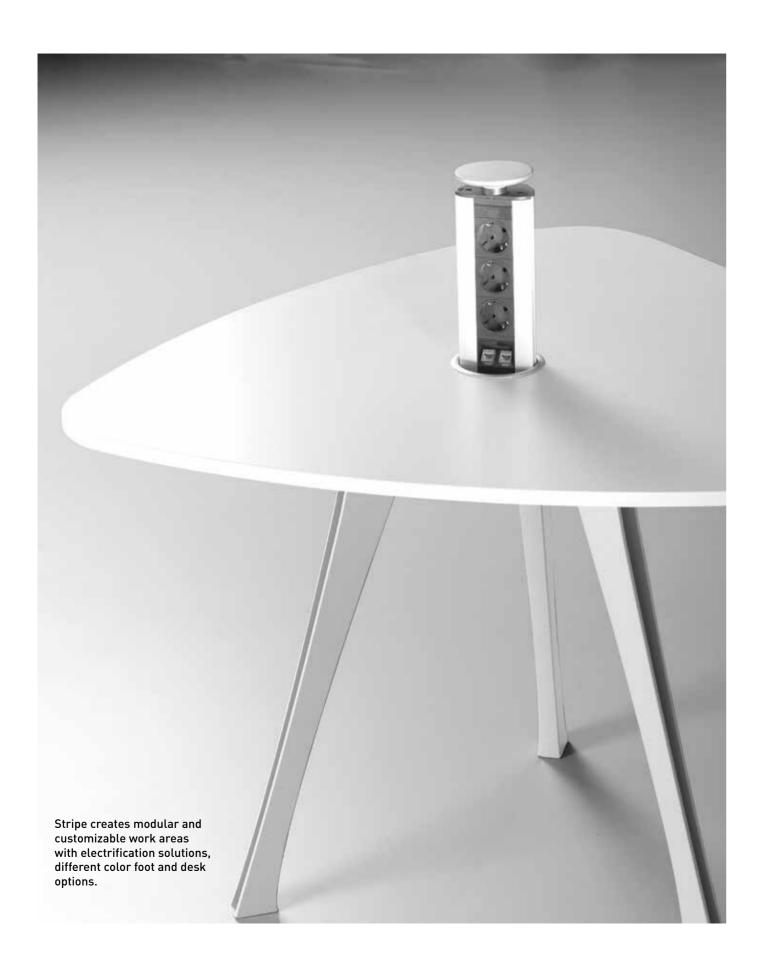

STRIPE

Stripe table comes with rich selection of materials and colors enabling executives to discover the best combination. Glass option is available in two different colors, melamine in twelve and compact laminate is offered in three colors.

## You Target To Make Your Work Easier When Choosing a Meeting Table

Each meeting can turn into an intense discussion environment. When this is taken into consideration, it is expected that participants will not be interested in any details outside the meeting agenda. Stripe product family is designed with this consciousness. It has different size alternatives to eliminate the quantity of people and completed with perfect electrification solutions. Stripe family consists of "problem solving" details in every direction.