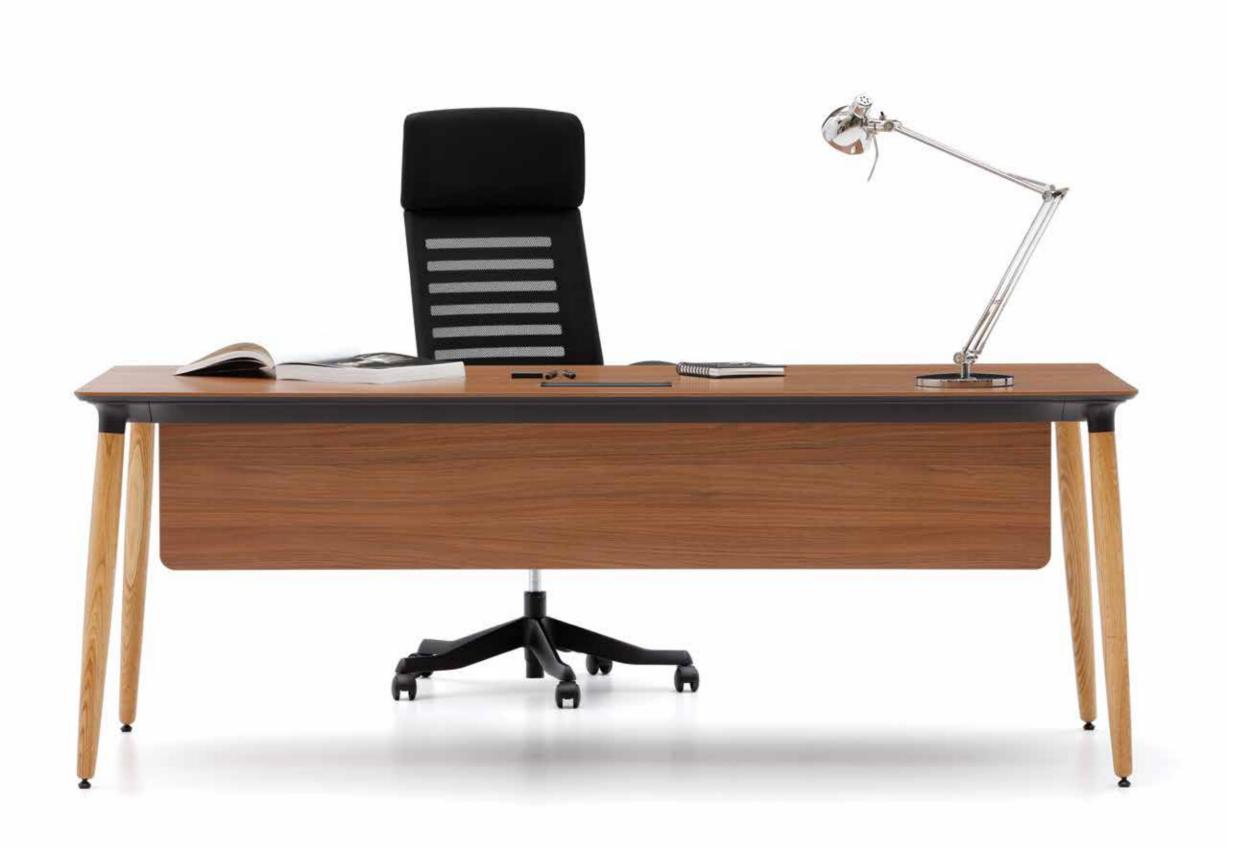

Era, refletcs the past times warmth to workplace and also presents today's technology with personilazed solution to the users.

### Customizable Prestigious Places

Era executive desk emphasizes the prestigious position of senior executives modestly while offering the opportunity to create customizable workspaces for the user by its modular parts.

With its cable channel solution, Era offers a compact working environment by concealing technological details.

CROSS