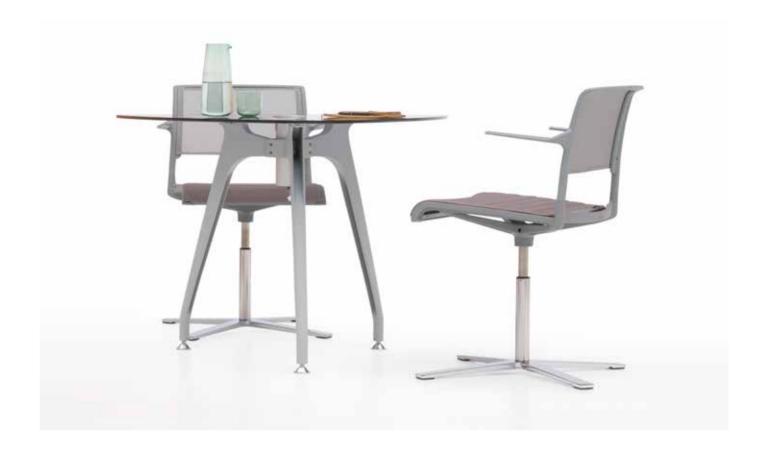

STRIPE ARC

With its height adjustable legs, Stripe provides customized table height and ergonomy to its user.

# Meets All Your Needs Independent From the Area

With combined units Stripe offers work space for countless people while providing customized office layout. Thus, both the ones who want to work alone or in group, attain to the place which satisfies all their needs despite the restrictive features of the space.

## **Gets Richer With Every Piece**

Combinations like its name implies. It is also suitable to create side-by-side or inter-working layouts, or even to customize these layouts with partition panels.