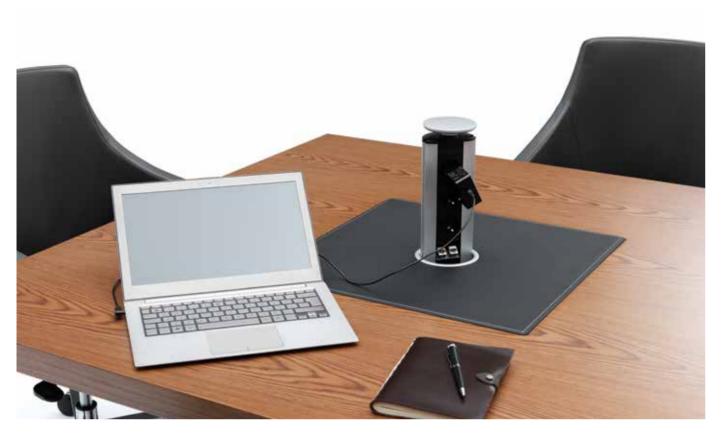

With its cable channel solution, Era offers a compact working environment by concealing technological details.

CROSS