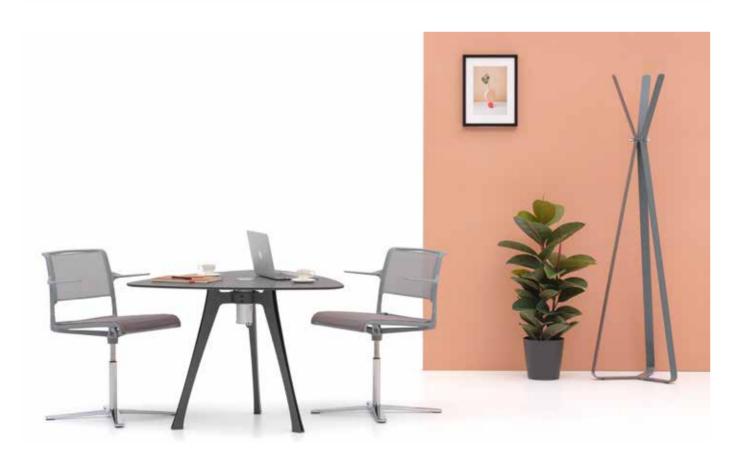

STRIPE ARC

With its height adjustable legs, Stripe provides customized table height and ergonomy to its user.

# Meets All Your Needs Independent From the Area

With combined units Stripe offers work space for countless people while providing customized office layout. Thus, both the ones who want to work alone or in group, attain to the place which satisfies all their needs despite the restrictive features of the space.

## **Gets Richer With Every Piece**

Combinations like its name implies. It is also suitable to create side-by-side or inter-working layouts, or even to customize these layouts with partition panels.