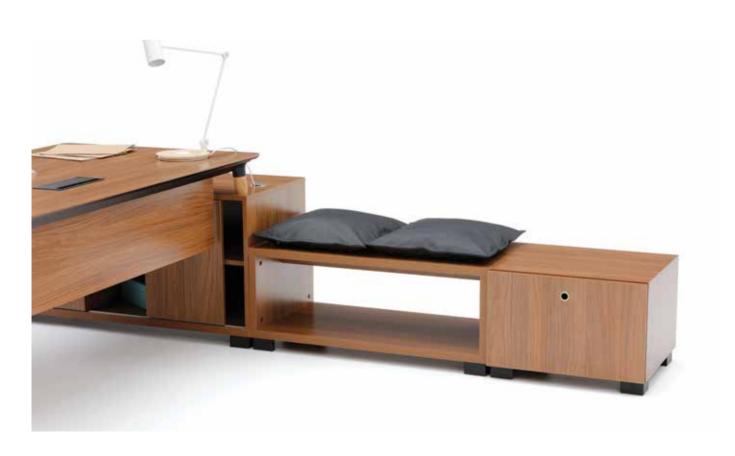

SPECIAL SERIES FOR EXECUTIVES

THEO

Theo has an eclectic quality and designed to be paired with any style of office furniture.

The additional units of the executive desk, such as the cabinets, drawers, and glass displays can be altered, increased or decreased in number. The functional members of the Theo family reflect your style in the office with laconic designs without being overwhelming.

### **Exceptional Storage Units**

Theo designed to appeal to the taste of a collector by offering optional trays, side drawers and glass displays to place over cabinets. Equipped with card lock system, these units are areas of self-expression for the user. The surface of the drawers can be made of glass, panel, wood, lacquered wood, leather or marble plates. When glass is chosen it functions to display, with panel selection drawers are transformed into multi-purpose storage areas.