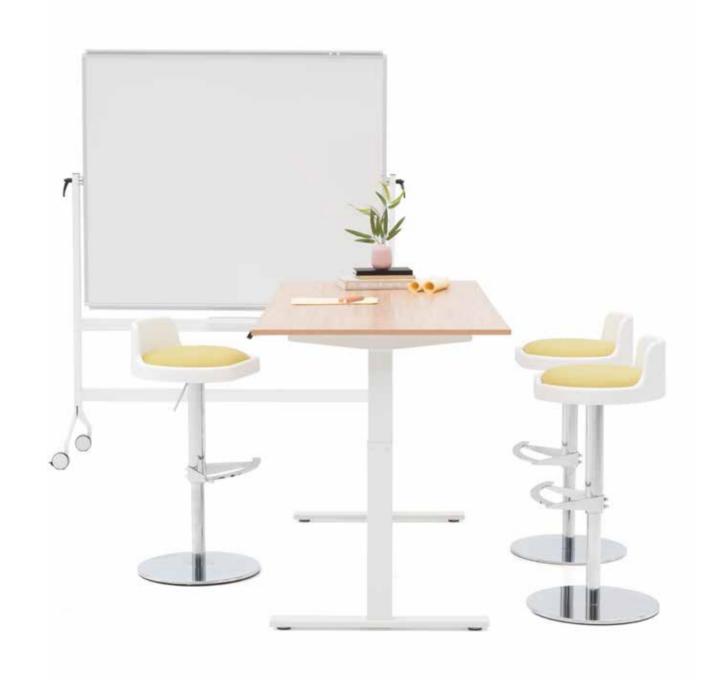

### Dynamic and Flexible Workspaces

With this distinctive feature of Set, Burotime dedicates itself to current sensibilities of modern offices. Product of high engineering will not only benefit your health but also your performance at work.

Its adjustable telescopic legs enable to fix the minimum and maximum height that you want to work with its hand set touch basic & digital display with two memory functions.

ERA

Era, brings to two eras together with a perfect fitting and doesn't give compromise from functionality and elegance.