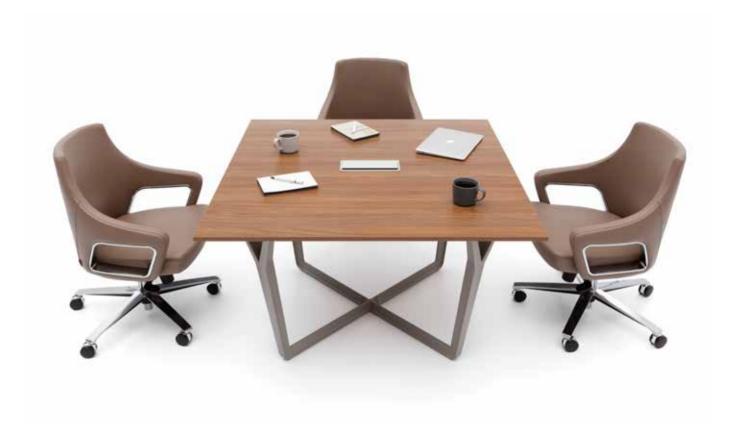

## **Effective Use Of Space**

Puzzle's dual seating arrangement is a convenient solution for those who are separate from the operational team but need to work near the team. It can be used in accordance with the architecture of the office; can also be used for short edge evaluation.

PUZZLE

Puzzle with its alternative forms and sizes, allows to create different meeting areas.

Runner, gives to ease of use with its one-hand foldable mechanism.

15 Χιλ. Ν.Εγνατίας Θερμη Θεσ/νικης Τηλ. 2310 461045 Fax. 2310 463407 www.patista.gr e-mail: info@patista.gr