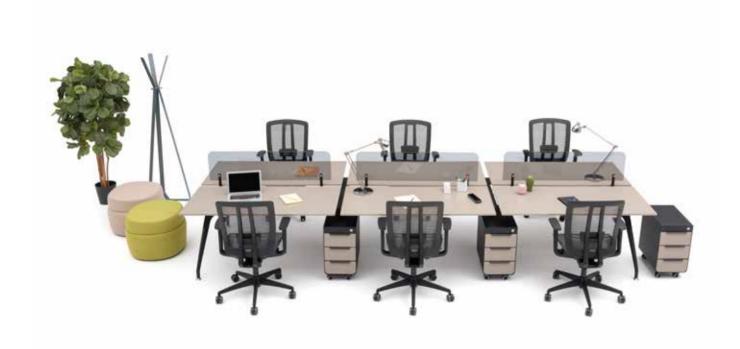

Puzzle with minimal and lean lines; color alternatives and storage units to redesign all of the needs of the next generation of managers.

SET

Set creates ergo – dynamic workspaces for users with its complementary products which designed with a viewpoint sensitive to the problem of inactivity in the office life.

### Dynamic and Flexible Workspaces

With this distinctive feature of Set, Burotime dedicates itself to current sensibilities of modern offices. Product of high engineering will not only benefit your health but also your performance at work.

Its adjustable telescopic legs enable to fix the minimum and maximum height that you want to work with its hand set touch basic & digital display with two memory functions.

ERA

Era, brings to two eras together with a perfect fitting and doesn't give compromise from functionality and elegance.