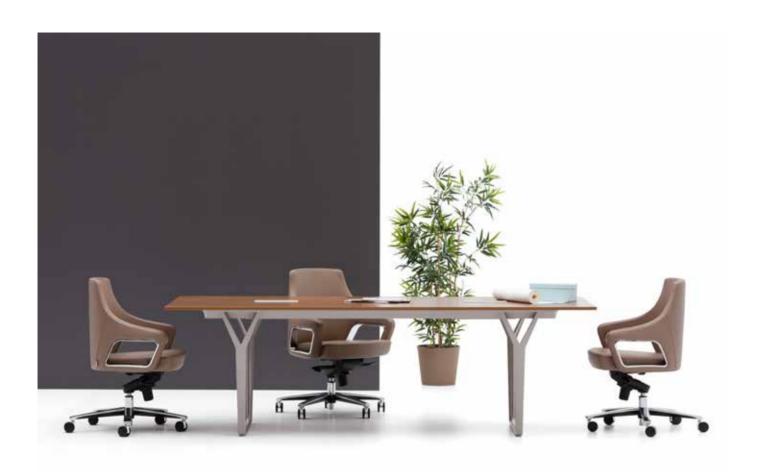

## **Effective Use Of Space**

Puzzle's dual seating arrangement is a convenient solution for those who are separate from the operational team but need to work near the team. It can be used in accordance with the architecture of the office; can also be used for short edge evaluation.

PUZZLE

Puzzle with its alternative forms and sizes, allows to create different meeting areas.

Runner, gives to ease of use with its one-hand foldable mechanism.

15 Χιλ. Ν.Εγνατίας Θερμη Θεσ/νικης Τηλ. 2310 461045 Fax. 2310 463407 www.patista.gr e-mail: info@patista.gr