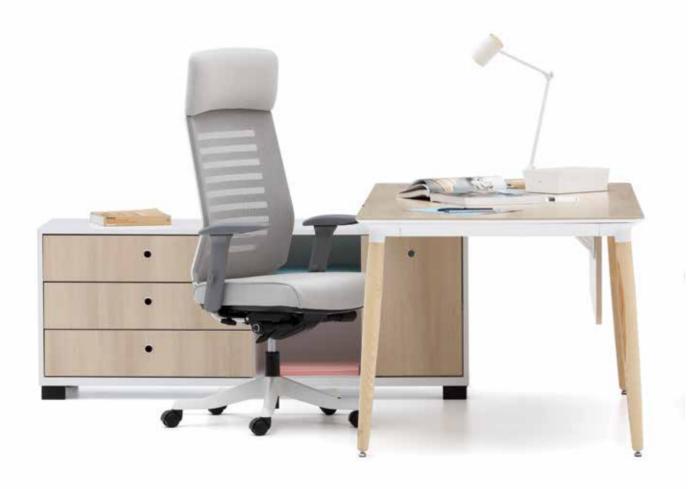

# With Different Color Alternatives, Different Perception of Place!

Grid, which blends with today's trends with its simple and modern line; shelves, cabinets and caisson units, it offers a wide range of use and elegant storage solutions in the executive rooms.