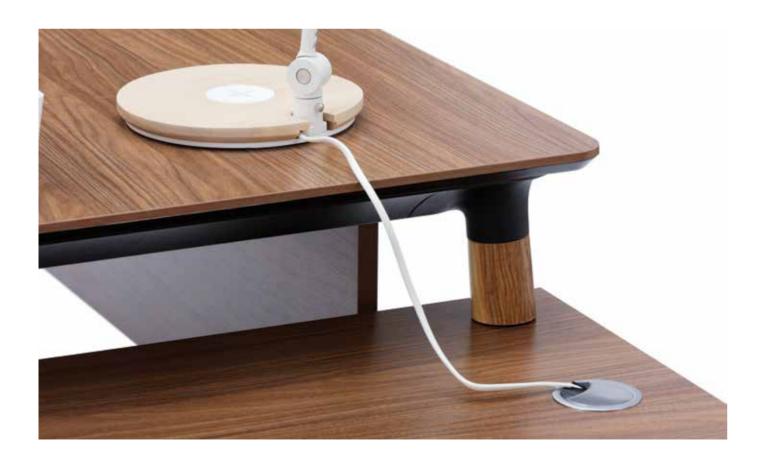

With its cable channel solution, Era offers a compact working environment by concealing technological details.

CROSS