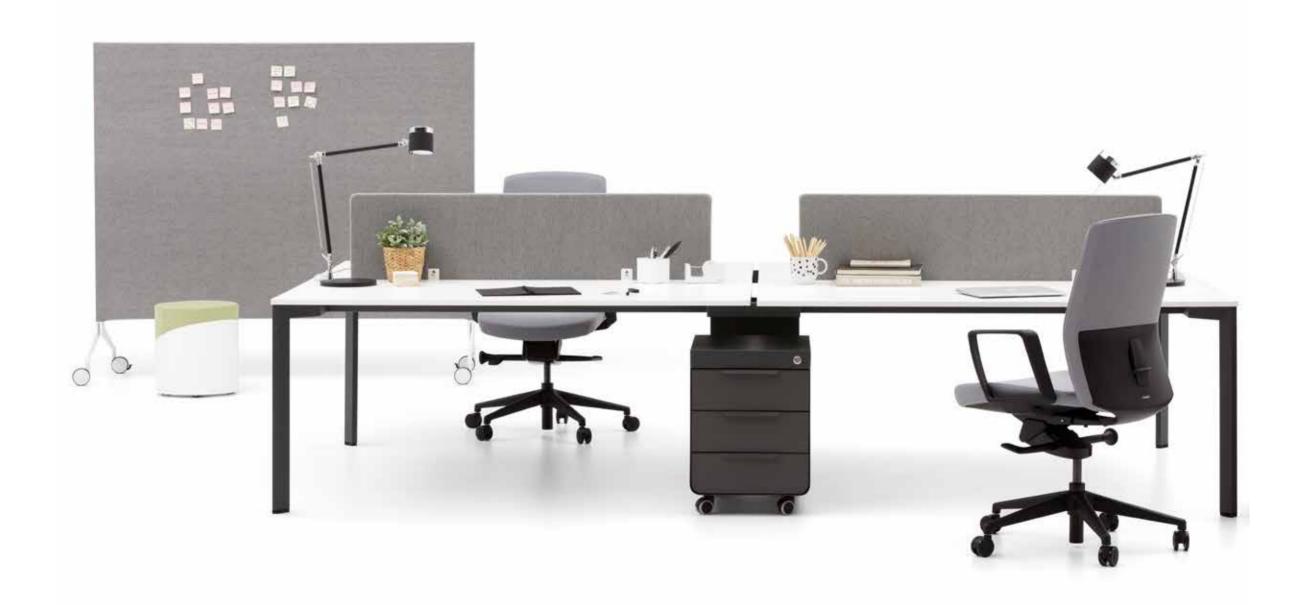

## **Effective Use Of Space**

Puzzle's dual seating arrangement is a convenient solution for those who are separate from the operational team but need to work near the team. It can be used in accordance with the architecture of the office; can also be used for short edge evaluation.