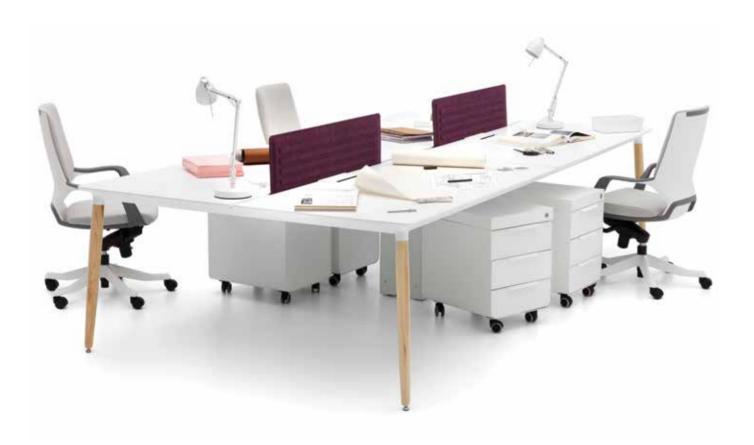

Puzzle with minimal and lean lines; color alternatives and storage units to redesign all of the needs of the next generation of managers.

SET

Set creates ergo – dynamic workspaces for users with its complementary products which designed with a viewpoint sensitive to the problem of inactivity in the office life.

### Dynamic and Flexible Workspaces

With this distinctive feature of Set, Burotime dedicates itself to current sensibilities of modern offices. Product of high engineering will not only benefit your health but also your performance at work.

Its adjustable telescopic legs enable to fix the minimum and maximum height that you want to work with its hand set touch basic & digital display with two memory functions.

ERA

Era, brings to two eras together with a perfect fitting and doesn't give compromise from functionality and elegance.