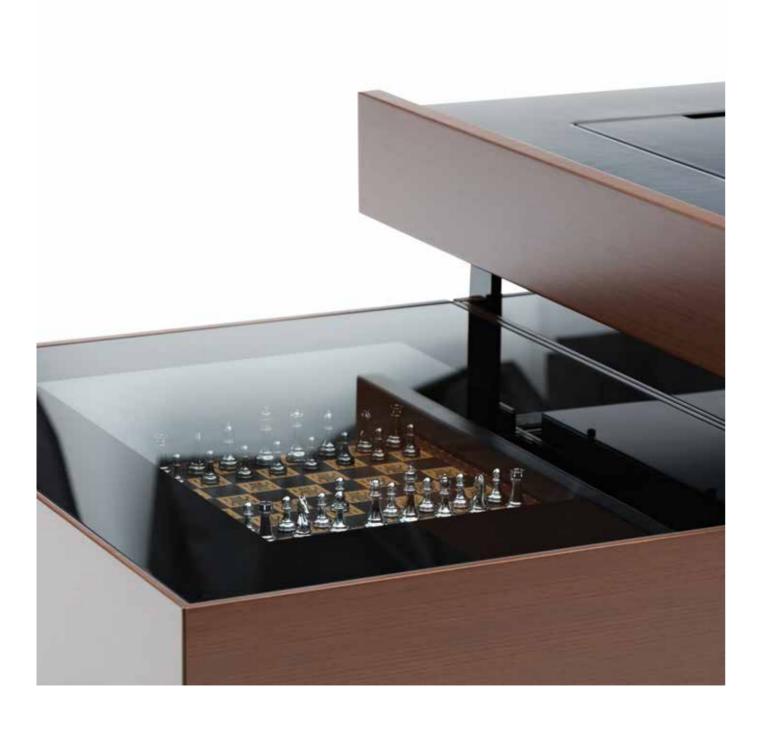

### **Exceptional Storage Units**

Theo designed to appeal to the taste of a collector by offering optional trays, side drawers and glass displays to place over cabinets. Equipped with card lock system, these units are areas of self-expression for the user. The surface of the drawers can be made of glass, panel, wood, lacquered wood, leather or marble plates. When glass is chosen it functions to display, with panel selection drawers are transformed into multi-purpose storage areas.