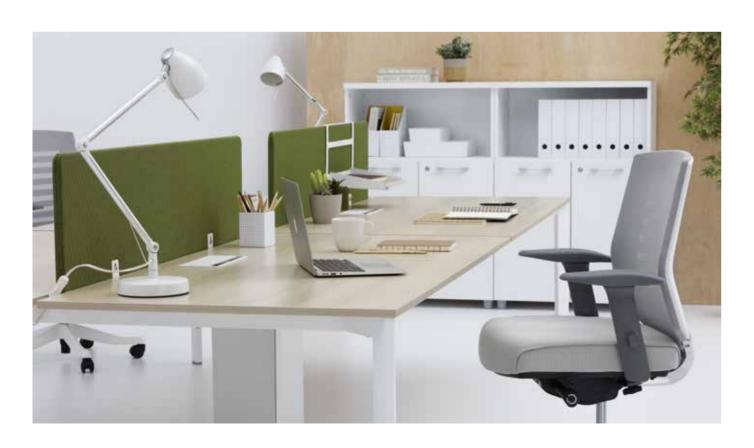

### **Warmth of Natural Wood**

Togetherness of natural wood and pastel tones which is used Era's design, makes feel harmony and calm at work places.

STRIPE

The wide range of Stripe series brings the freedom of choice and expression where employees build unique work space according to their choices. Stripe is more than just "a place where the team works", it becomes "part of the team".