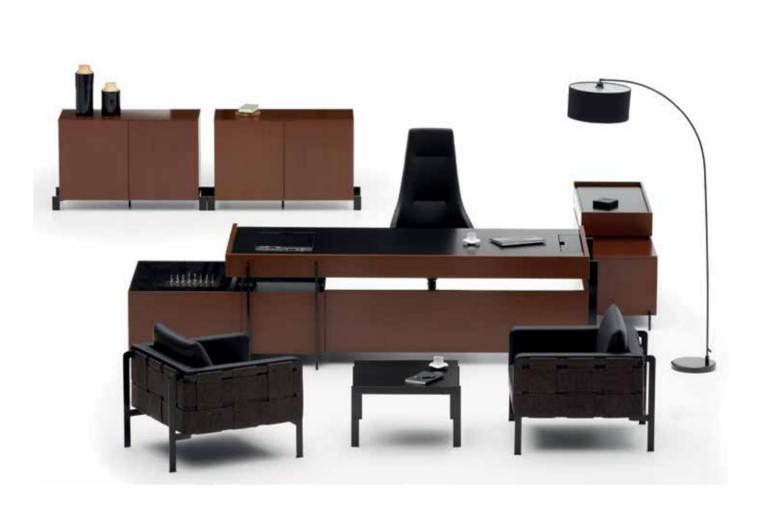

Era, refletcs the past times warmth to workplace and also presents today's technology with personilazed solution to the users.

### Customizable Prestigious Places

Era executive desk emphasizes the prestigious position of senior executives modestly while offering the opportunity to create customizable workspaces for the user by its modular parts.

With its cable channel solution, Era offers a compact working environment by concealing technological details.

CROSS