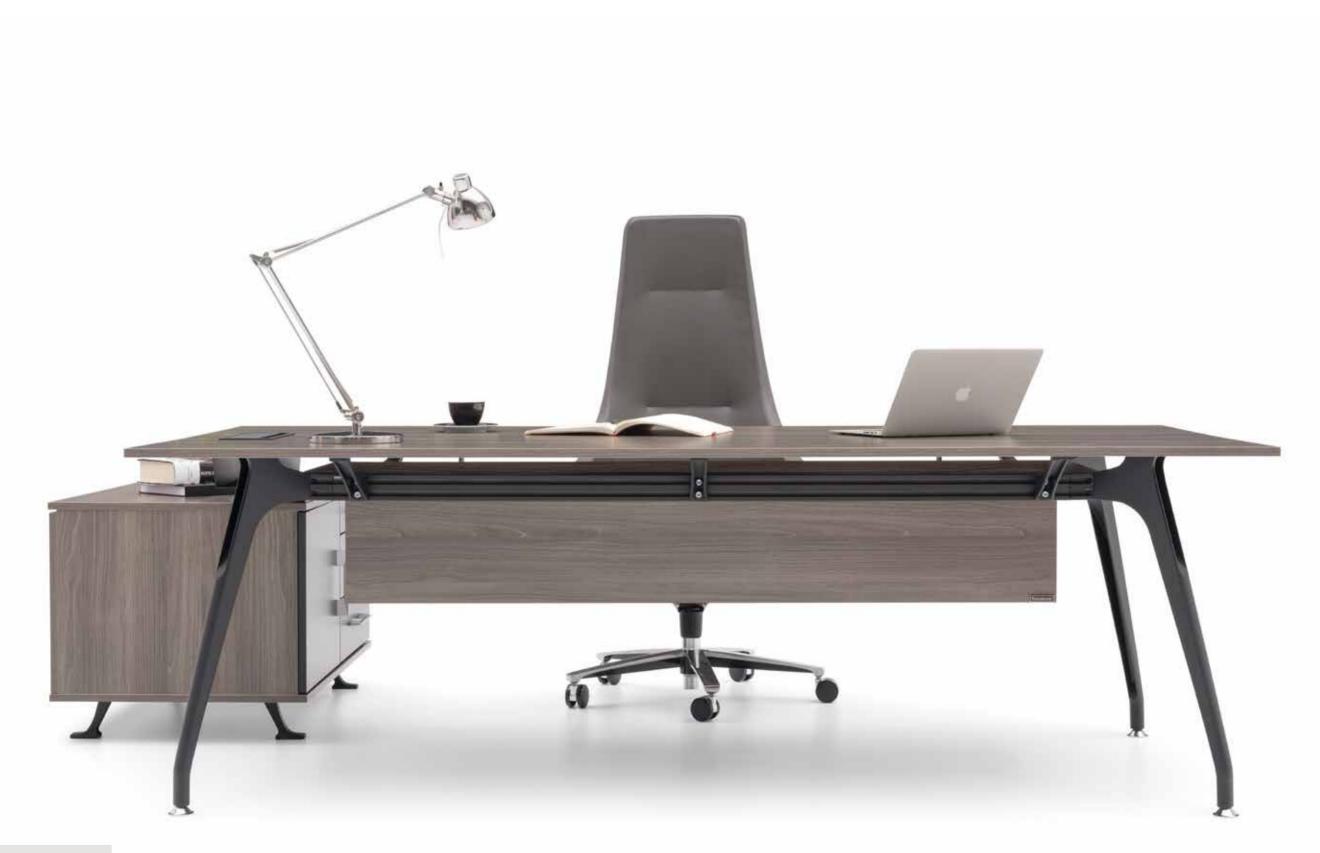

### For a Calm Environment

Cross, together with right choices of color, enables you to have an uncluttered office. The Cross executive desk becomes the most comfortable place in the office for those of you who prefer to work in calm and quiet environments.