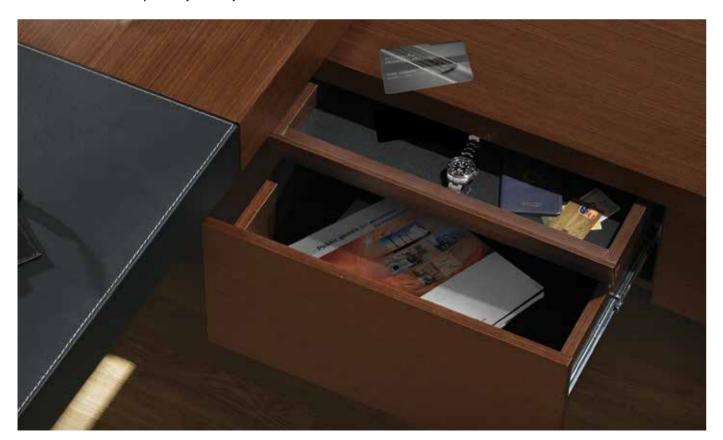

Private drawer that is opened by security card.

The Armada meeting table with its smart details and strong look presents elegance in harmony with the VIP desk. It reflects your image in the business world.