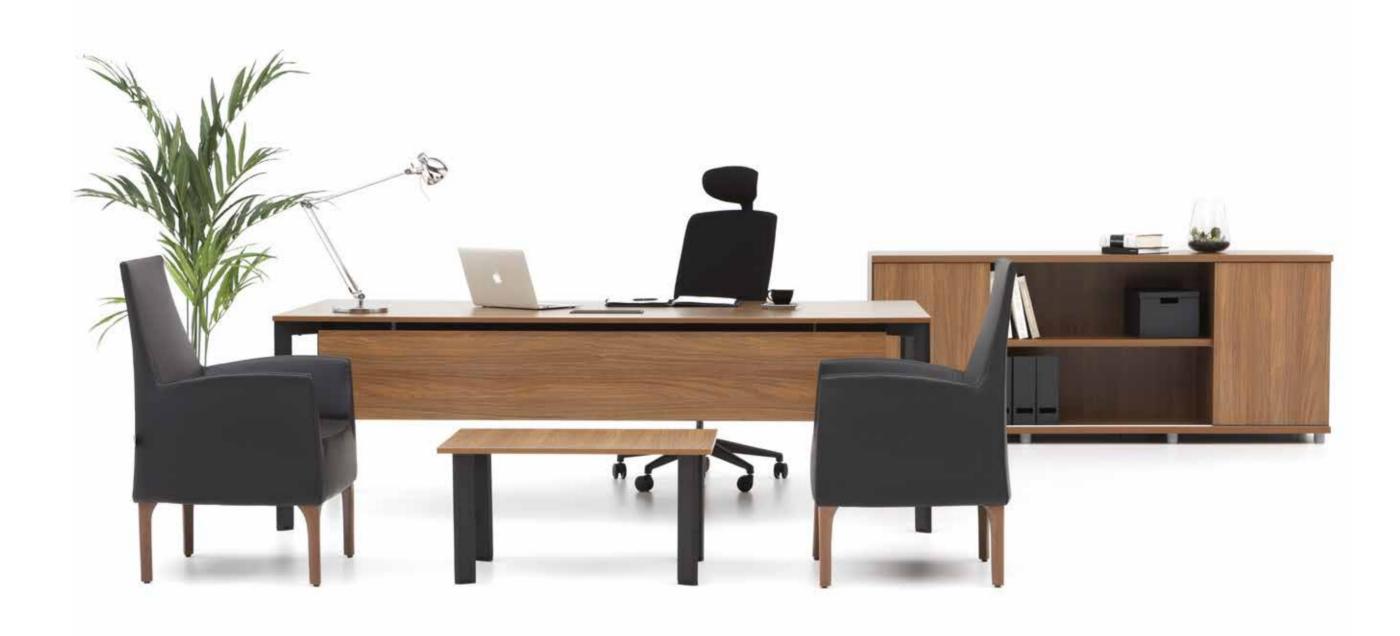

### A True VIP

Armada does not sacrifice its functionality. It goes further with variety of additional units, each one inspired by practical comfort, to facilitate the definition of the ultimate office furniture you carry in mind.

Private drawer that is opened by security card.

The Armada meeting table with its smart details and strong look presents elegance in harmony with the VIP desk. It reflects your image in the business world.