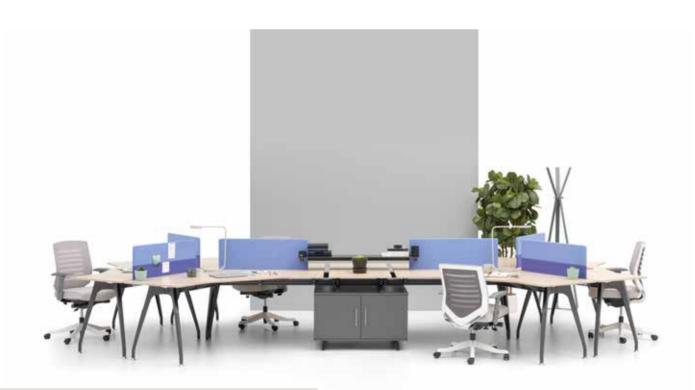

# Meets All Your Needs Independent From the Area

With combined units Stripe offers work space for countless people while providing customized office layout. Thus, both the ones who want to work alone or in group, attain to the place which satisfies all their needs despite the restrictive features of the space.

## **Gets Richer With Every Piece**

Combinations like its name implies. It is also suitable to create side-by-side or inter-working layouts, or even to customize these layouts with partition panels.