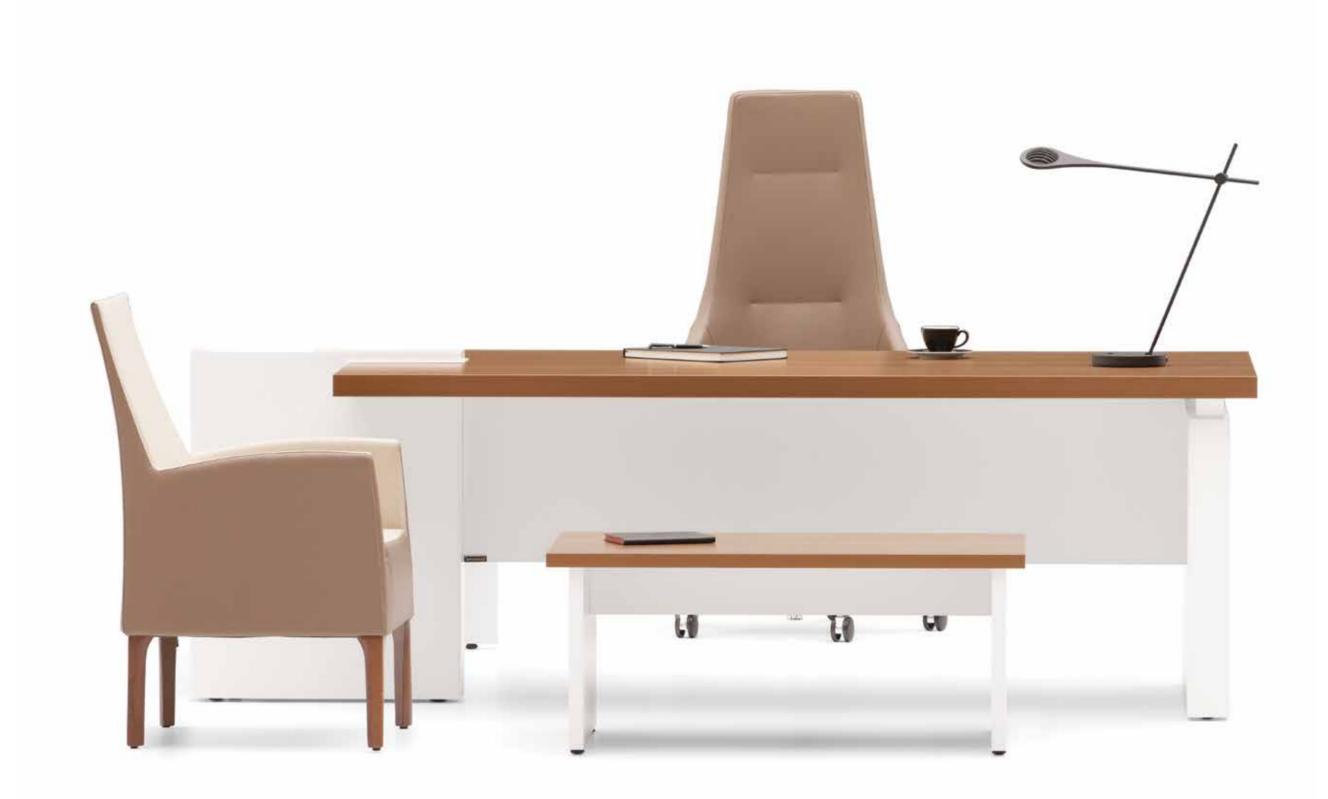

### A True VIP

Armada does not sacrifice its functionality. It goes further with variety of additional units, each one inspired by practical comfort, to facilitate the definition of the ultimate office furniture you carry in mind.

Private drawer that is opened by security card.

The Armada meeting table with its smart details and strong look presents elegance in harmony with the VIP desk. It reflects your image in the business world.