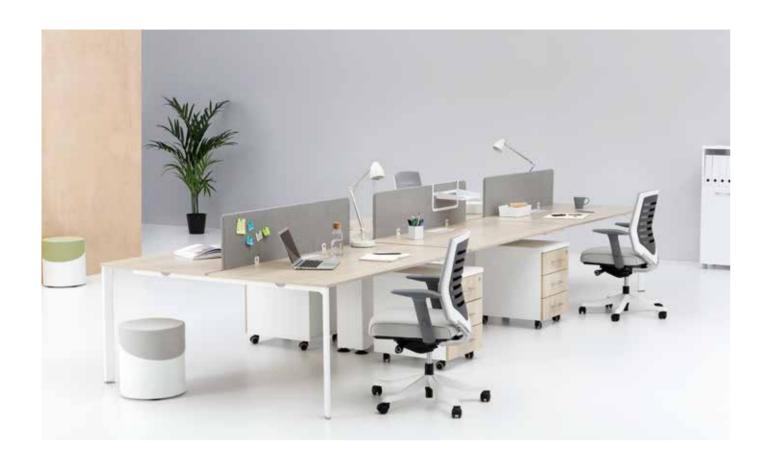

# Meets All Your Needs Independent From the Area

With combined units Stripe offers work space for countless people while providing customized office layout. Thus, both the ones who want to work alone or in group, attain to the place which satisfies all their needs despite the restrictive features of the space.

## **Gets Richer With Every Piece**

Combinations like its name implies. It is also suitable to create side-by-side or inter-working layouts, or even to customize these layouts with partition panels.