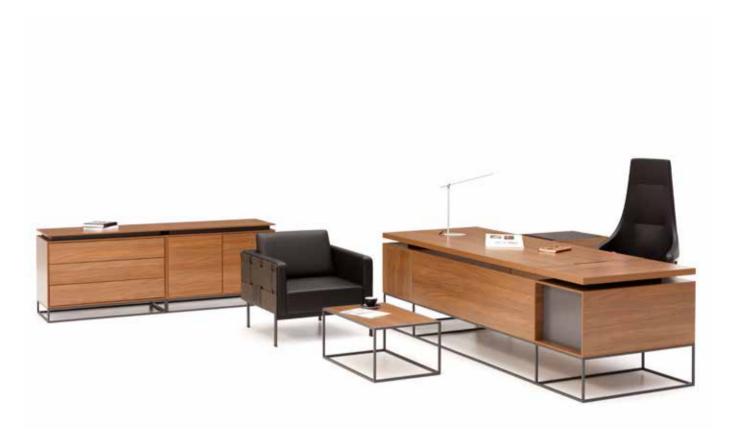

### A True VIP

Armada does not sacrifice its functionality. It goes further with variety of additional units, each one inspired by practical comfort, to facilitate the definition of the ultimate office furniture you carry in mind.

Private drawer that is opened by security card.

The Armada meeting table with its smart details and strong look presents elegance in harmony with the VIP desk. It reflects your image in the business world.