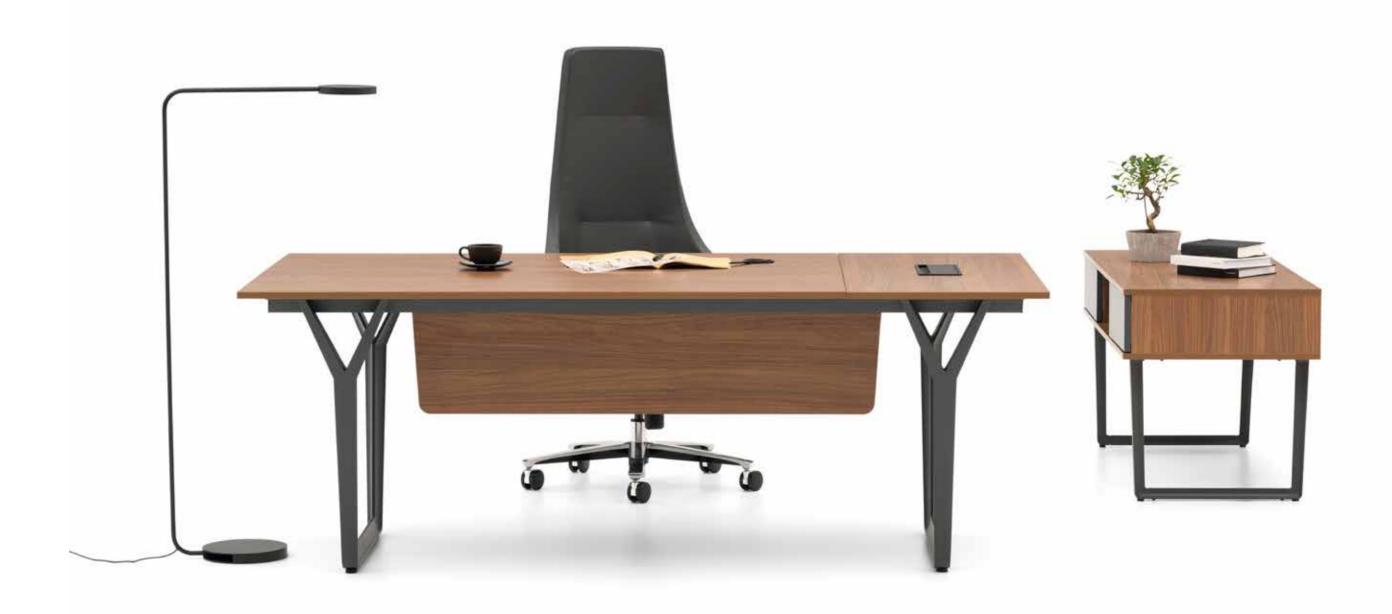

Era, refletcs the past times warmth to workplace and also presents today's technology with personilazed solution to the users.

### Customizable Prestigious Places

Era executive desk emphasizes the prestigious position of senior executives modestly while offering the opportunity to create customizable workspaces for the user by its modular parts.

With its cable channel solution, Era offers a compact working environment by concealing technological details.

CROSS