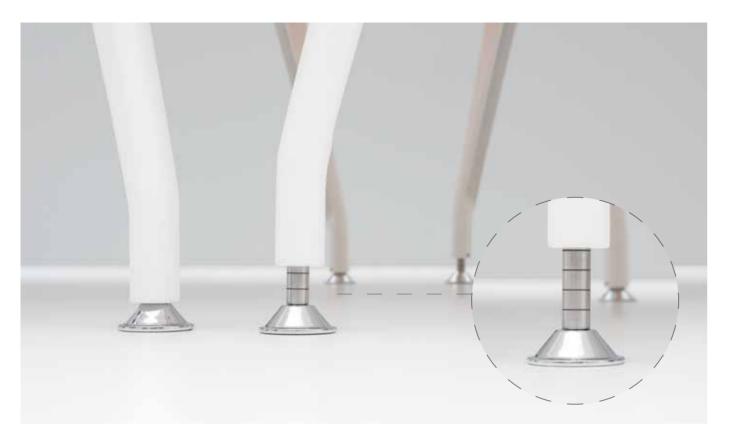

STRIPE ARC

With its height adjustable legs, Stripe provides customized table height and ergonomy to its user.