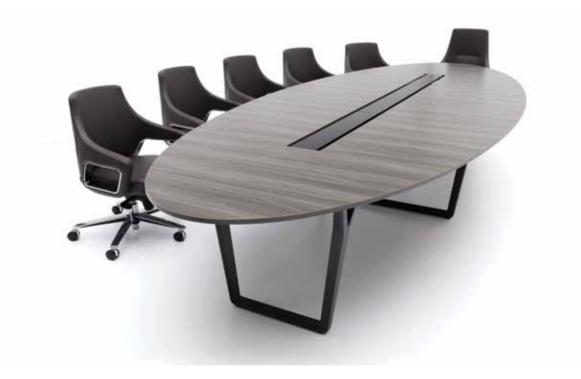

### Clear Spaces Where You Can Feel The Power

Designed in different sizes and forms for different purposes, Note offers innovative solutions that meet the needs of users in the meeting group with rich color alternatives.

Note provides a productive and tranquil ground for talks on which decisions can be made to illuminate the future, and stays up to date as a keystone among changing office dynamics.

BISTRODERN

Dazzling with its sophisticated details Bistrodern has the power to make you feel special and important. Here relation between different forms expressed boldly and clearly. Contrasting shapes and qualities draw the instant sense of firm and strong presence. The image of massive and static posture comes with challenging weight and size; these details are concealed with great engineering mastery.