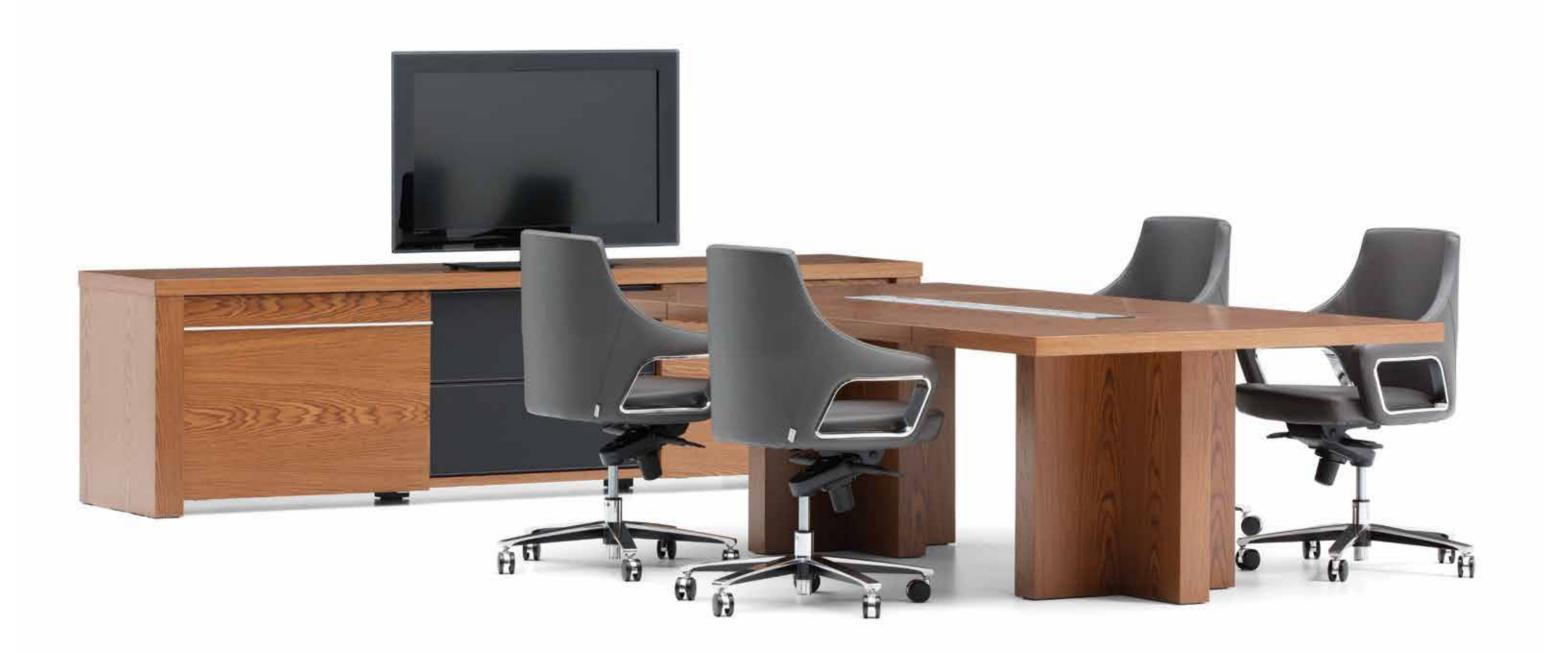

### Clear Spaces Where You Can Feel The Power

Designed in different sizes and forms for different purposes, Note offers innovative solutions that meet the needs of users in the meeting group with rich color alternatives.

Note provides a productive and tranquil ground for talks on which decisions can be made to illuminate the future, and stays up to date as a keystone among changing office dynamics.

BISTRODERN

Dazzling with its sophisticated details Bistrodern has the power to make you feel special and important. Here relation between different forms expressed boldly and clearly. Contrasting shapes and qualities draw the instant sense of firm and strong presence. The image of massive and static posture comes with challenging weight and size; these details are concealed with great engineering mastery.