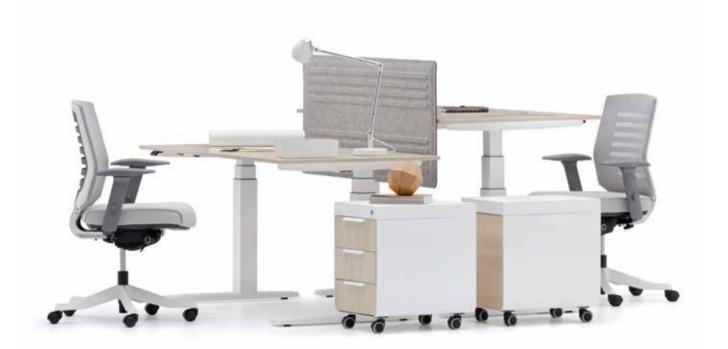

### Dynamic and Flexible Workspaces

With this distinctive feature of Set, Burotime dedicates itself to current sensibilities of modern offices. Product of high engineering will not only benefit your health but also your performance at work.

Its adjustable telescopic legs enable to fix the minimum and maximum height that you want to work with its hand set touch basic & digital display with two memory functions.

ERA

Era, brings to two eras together with a perfect fitting and doesn't give compromise from functionality and elegance.