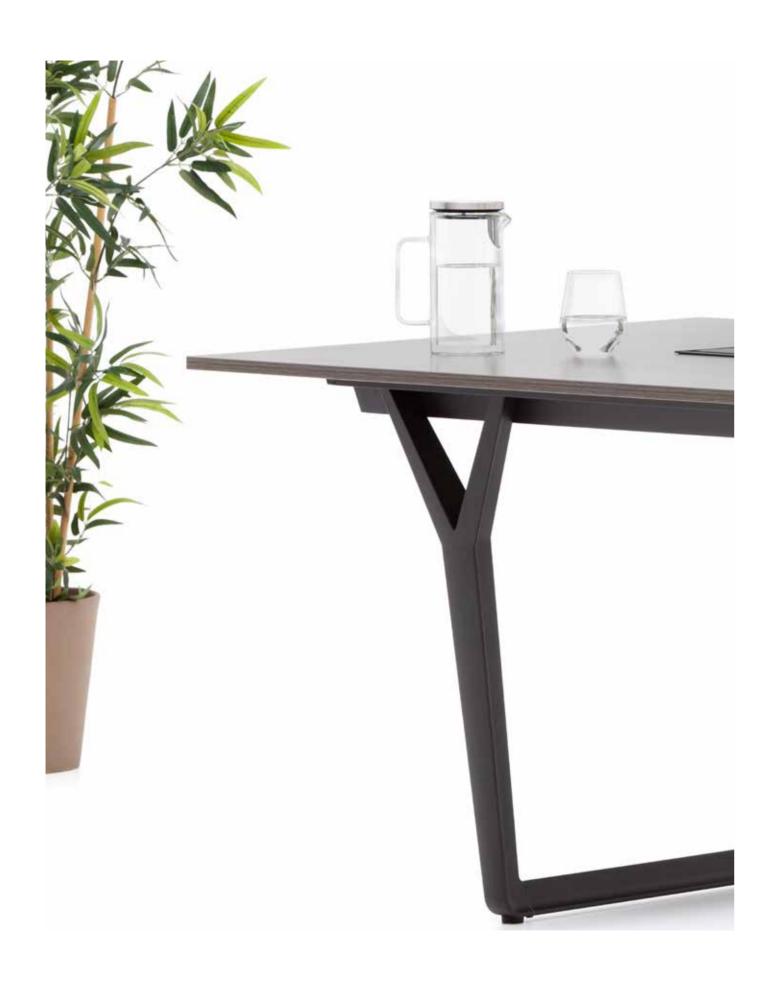

## **Unique Solutions for Different Needs**

The striking design of the aluminum legs show up at the point where it merges with the work surface.

 $\textbf{G}\,\textbf{R}\,\textbf{I}\,\textbf{D}$ 

Grid adapts to today's trends with its simple and modern line and offers solutions for different office environments with color alternatives,

# With Different Color Alternatives, Different Perception of Place!

Grid, which blends with today's trends with its simple and modern line; shelves, cabinets and caisson units, it offers a wide range of use and elegant storage solutions in the executive rooms.