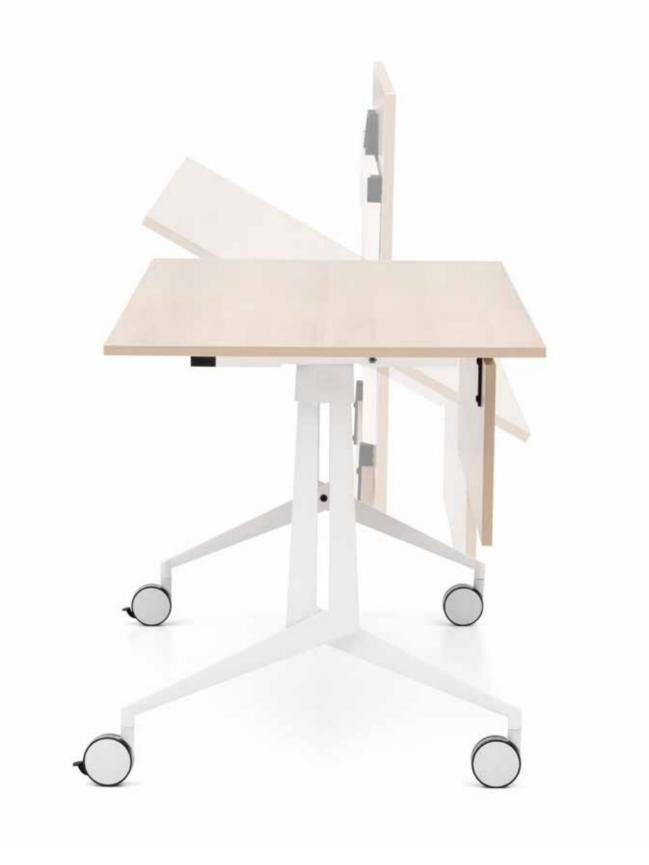

PUZZLE

Puzzle with its alternative forms and sizes, allows to create different meeting areas.

Runner, gives to ease of use with its one-hand foldable mechanism.

15 Χιλ. Ν.Εγνατίας Θερμη Θεσ/νικης Τηλ. 2310 461045 Fax. 2310 463407 www.patista.gr e-mail: info@patista.gr